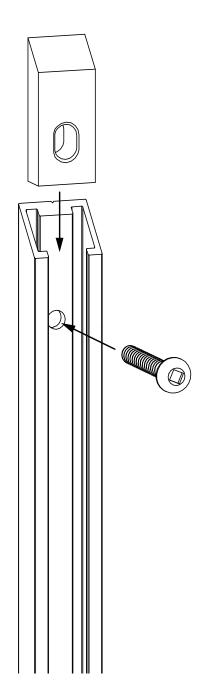

Step 3: Slide the stopper insert into the track and secure in place with the screw you saved from step 1.

Ensure stopper sits fluch with the top of the track when secured.

Note: If the stopper insert does not slide into the track, remove the center screw and pivot the track out from the window.