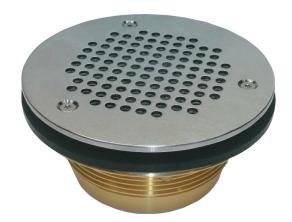

## Tamper Resistant Drain (EN-TR-DRN)

## Technical Information

- Designed to work with all BioPrism Solid Surface Shower Receptors except Trench Receptors
- 304 stainless steel strainer with small (0.165"Ø) perforations
- Strainer is mechanically fastened with stainless steel tamper resistant pin-in torx screws
- Drain body is a modified Oatey 42150 brass drain body
- Drain body seals to shower receptor with fiber and rubber washers
- Drain seals to 2" Schedule 40 DWV pipe with a mechanically compressed rubber gasket.