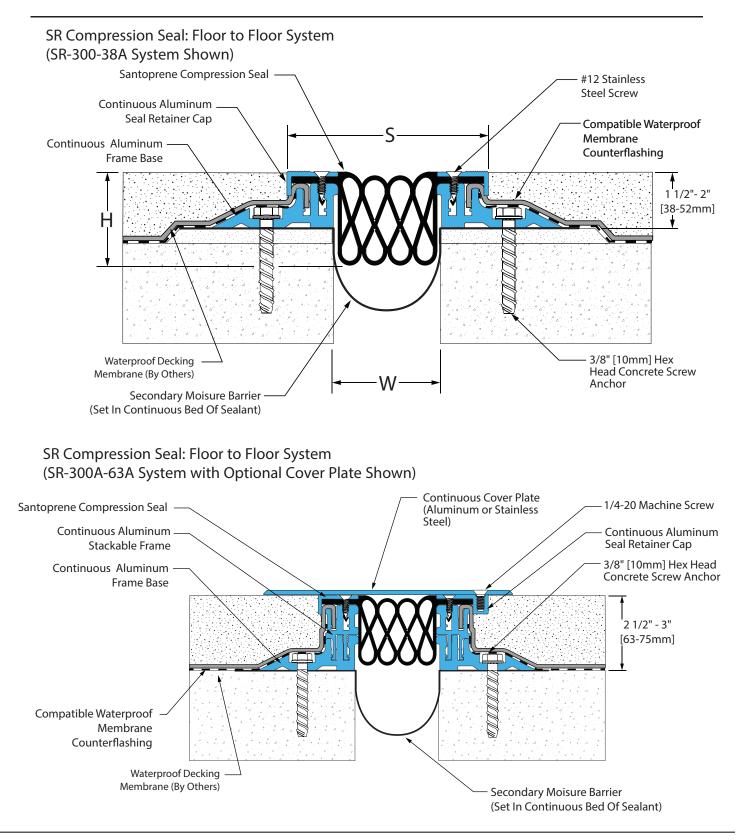

### Option Checklist:

- ▶ Joint width (2"-4" [51-102mm])
- System height (1 1/2"-4" [38-102mm])
- Retaining caps (Alum. or SS)
- Coverplate (None /alum./ SS)

| Application    | System     | W<br>Joint Width |     | S<br>Sight Line      |     | H1          |    | Movement +/- |    |
|----------------|------------|------------------|-----|----------------------|-----|-------------|----|--------------|----|
|                |            |                  |     |                      |     | Seal Height |    |              |    |
|                |            | US               | mm  | US                   | mm  | US          | mm | US           | mm |
| Floor to Floor | SR-200-XXX | 2"               | 51  | 4 11/16 <sub>"</sub> | 119 | 2 5/16"     | 59 | 1"           | 25 |
|                | SR-300-XXX | 3"               | 76  | 5 5/8"               | 143 | 2 3/8"      | 60 | 1 1/2"       | 38 |
|                | SR-400-XXX | 4"               | 102 | 6 11/16 <sub>"</sub> | 170 | 2 3/16"     | 56 | 2"           | 51 |