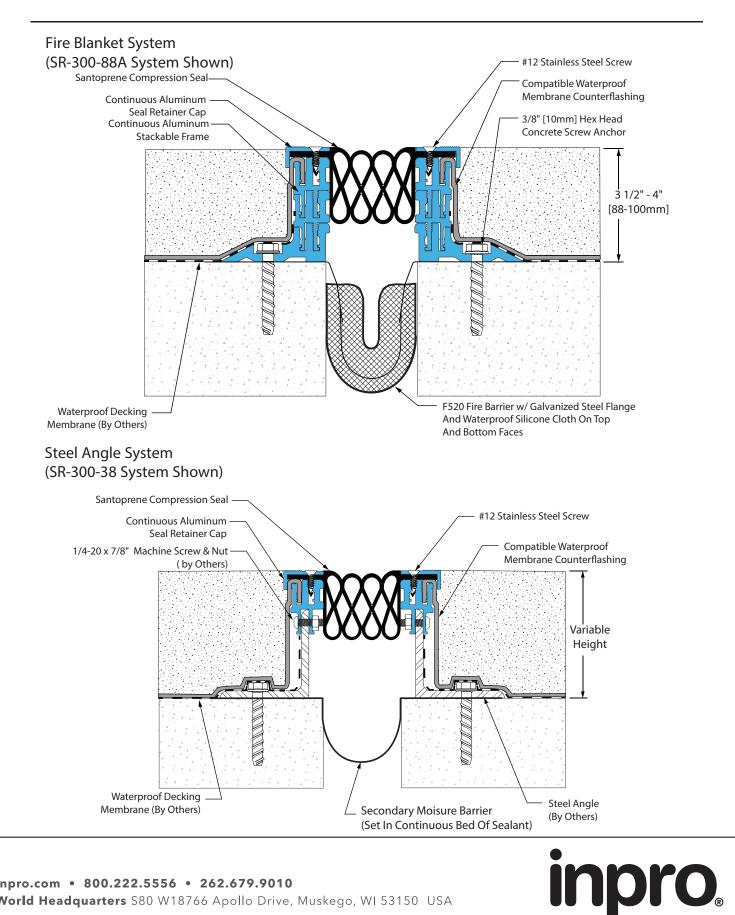

### Option Checklist:

- ▶ Joint width (2"-4" [51-102mm])
- System height (1 1/2"-4" [38-102mm])
- Retaining caps (Alum. or SS)
- Coverplate (None /alum./ SS)

| Application    | System     | W<br>Joint Width |     | S<br>Sight Line      |     | H1          |    | Movement +/- |    |
|----------------|------------|------------------|-----|----------------------|-----|-------------|----|--------------|----|
|                |            |                  |     |                      |     | Seal Height |    |              |    |
|                |            | US               | mm  | US                   | mm  | US          | mm | US           | mm |
| Floor to Floor | SR-200-XXX | 2"               | 51  | 4 11/16 <sub>"</sub> | 119 | 2 5/16"     | 59 | 1"           | 25 |
|                | SR-300-XXX | 3"               | 76  | 5 5/8"               | 143 | 2 3/8"      | 60 | 1 1/2"       | 38 |
|                | SR-400-XXX | 4"               | 102 | 6 11/16 <sub>"</sub> | 170 | 2 3/16"     | 56 | 2"           | 51 |