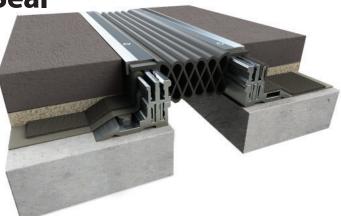

# **SR Series Compression Seal**

SR - Exterior Applications

#### Movement Rating: ±50%

- For use in Splitslab construction projects with deck waterproofing membranes.
- Application exterior building structures including Plazas, Greenroofs, Stadiums and Mass Transit projects where watertight conditions are required.
- Variable upstand heights available for a wide range of topping slab thicknesses. This eliminates the need to separately purchase galvanized steel angles.
- Slip resistant Aluminum or Stainless Steel cover plates can be added for high loads or pedestrian foot traffic
- Aluminum or Stainless Steel seal retaining caps also available.
- (2) counterflashing options available to ensure proper compatability with specified waterproofing measures (SBC Bituthene Polyester or Thermoplastic Flashing) - Contact Rep. for further details.

### Seal Traits:

- Patented seal profile creates a crisp slight line with no linear waviness along with excellent load resistance.
- Comprised of Santoprene TPV Rubber: Superior movement while being highly resistant to UV degradation, extreme temperatures, and chemicals.
- Fully heat weldable for watertight seams and transitions.
- Seal available in black only.