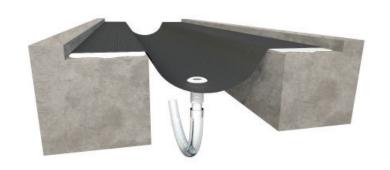

# **JL Series**

Reinforced Vapor Barrier

Floor to Floor Wall to Wall Roof to Roof

Movement Rating ± 100%

## Product Guide

- ► High performance nylon-reinforced 45 mil thick EPDM membrane capable of multi-directional movement.
- ► Exterior grade moisture barrier for horizontal and vertical building applications.
- ▶ 5/8" (16mm) & 1 1/4" (32mm) inside diameter drain options available.
- Provides additional moisture protection measure behind any expansion joint cover system.
- ▶ Multiple mounting configurations available.
- Offers excellent resistance to tears, punctures, ozone, chemicals and UV exposure.
- Installed with approved sealants and mechanically secured in place with aluminum mounting bars.