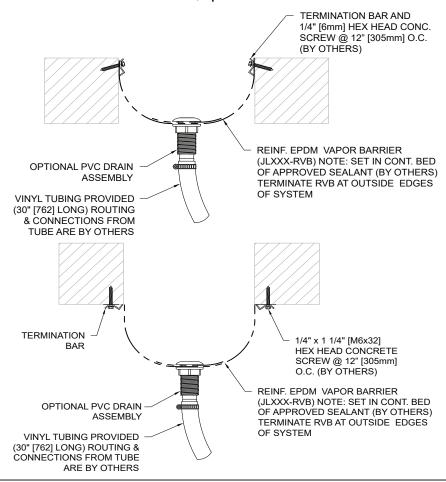

Installed with approved sealants and mechanically secured in place with aluminum mounting bars.

| Application    | System    | RVB Width |     |
|----------------|-----------|-----------|-----|
|                |           | US        | mm  |
|                | JL006-RVB | 6"        | 152 |
| FLOOR TO FLOOR | JL009-RVB | 9"        | 208 |
| FLOOR TO FLOOR | JL012-RVB | 12"       | 305 |
| WALL TO WALL   | JL018-RVB | 18"       | 457 |
| ROOF TO ROOF   | JL024-RVB | 24"       | 610 |
| ROOF TO ROOF   | JL030-RVB | 30"       | 762 |
|                | JL036-RVB | 36"       | 914 |

IPC.3214/REV.4



## **JL Series**

#### **Reinforced Vapor Barrier**

#### **JL Series**

Secured with EJ Cover Frames (Optional Drain)



#### **JL Series**

### Secured with Termination Bar (Optional Drain)