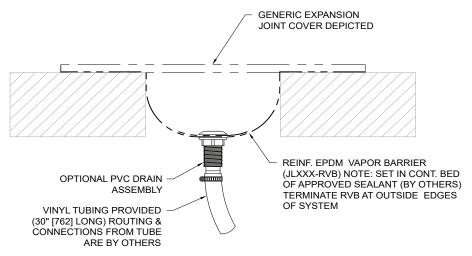

llent resistance to tears, punctures, ozone, chemicals and UV exposure.
- Installed with approved sealants and mechanically secured in place with aluminum mounting bars.

| Application    | System    | RVB Width |     |
|----------------|-----------|-----------|-----|
|                |           | US        | mm  |
|                | JL006-RVB | 6"        | 152 |
| FLOOR TO FLOOR | JL009-RVB | 9"        | 208 |
| FLOOR TO FLOOR | JL012-RVB | 12"       | 305 |
| WALL TO WALL   | JL018-RVB | 18"       | 457 |
| ROOF TO ROOF   | JL024-RVB | 24"       | 610 |
| ROOF TO ROOF   | JL030-RVB | 30"       | 762 |
|                | JL036-RVB | 36"       | 914 |

IPC.3214/REV.4



## **JL Series**

#### **Reinforced Vapor Barrier**

#### **JL Series**

Secured with EJ Cover Frames (Optional Drain)



#### **JL Series**

### Secured with Termination Bar (Optional Drain)