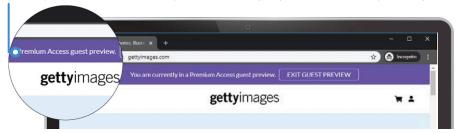

# **getty**images<sup>®</sup> Premium Access Guest Preview

## Click The Link: https://www.gettyimages.com/landing/pa-preview/expanded/78767

When you arrive to the site, you will see a purple banner along the top, letting you know your preview is active

The standard min. of 20MB is for 5 standard panels (240") or less. Any array of panels more than that, needs to be *at least* 24MB or larger.