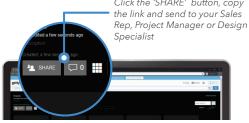

## 4 Share Your Work

Once you have added all the imagery that you found, send it back over to Inpro to double check the image size and quality.

\*\*Click the 'SHARE' button, copy\*\*