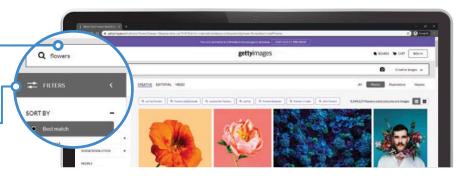

# Search For Content & Filter Your Results

Search for everything from objects to concepts.

Use keywords and filters to help refine your search

#### i Helpful Hint

When searching for images that will be used on large sized Wall Art or full wall Aspex projects use the IMAGE RESOLUTION filter and set it to 21MP and larger. This will ensure only the largest sized images are shown in your results.