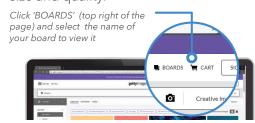

## Click The Link: https://www.gettyimages.com/landing/pa-preview/expanded/78767

When you arrive to the site, you will see a purple banner along the top, letting you know your preview is active

The standard min. of 20MB is for 5 standard panels (240") or less. Any array of panels more than that, needs to be *at least* 24MB or larger.