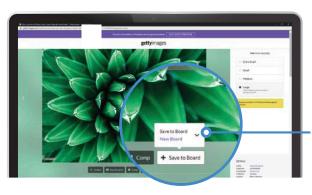

## 3 Share Your Favorites

Click the 'Save to Board' icon at the bottom of the image preview screen Give your new Artboard a name and click 'SAVE'. You can now add as many images as you like to this board and create mulitple boards if you wish.