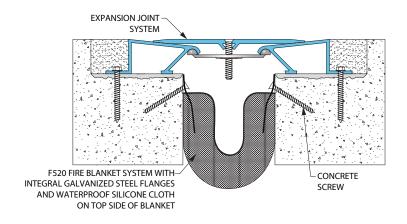

Inside (Recessed) Mount - Floor to Floor (430-A01-100 System Shown)

Bottom Mount - Floor to Floor (300-A01-100 System Shown)