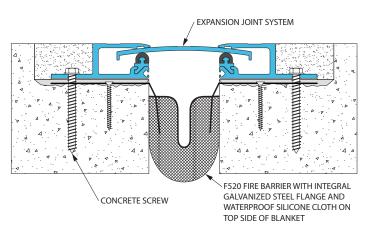

## Fireline™ Water Guard

Fire Barrier Systems

Top (Flush) Mount - Floor to Floor (300-A01-100 System Shown)

\*NOTE: Rated substrate hourly rating must not exceed the hourly rating of the F520 blanket assembly. Construction of the rated substrate is by others.