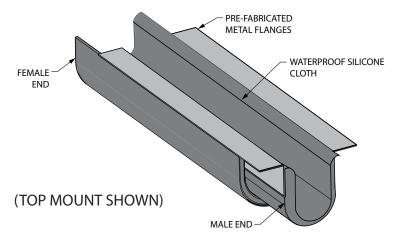

- ▶ Pre-attached flanges drastically reduce labor cost and ensure uniform installation.
- ▶ Sections come with factory made male to female splices, eliminating the need for complex field manipulation at seams (see image below).
- ▶ No Fire Caulk required at splices.
- ▶ 4ft long pieces.
- Flange mounting configurations options meet a variety of project conditions:
  - -TM top (flush) mount
  - -IM inside (recessed) mount
  - -BM bottom Mount
- ▶ Optional drain tubes available.
- Custom Dual Faced Water Guard available.