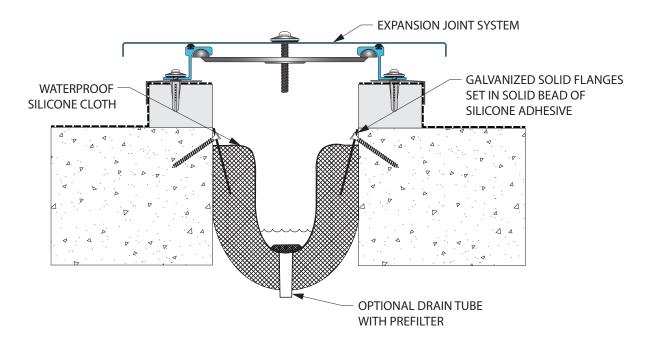

## Fireline™ Water Guard

Fire Barrier Systems

Inside Mount (Recessed) System - Roof to Roof (651-A01 System Shown)

\*NOTE: Rated substrate hourly rating must not exceed the hourly rating of the F520 blanket assembly. Construction of the rated substrate is by others.