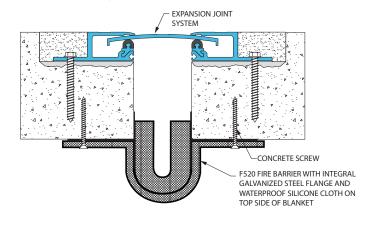

Inside (Recessed) Mount - Floor to Floor (430-A01-100 System Shown)

Bottom Mount - Floor to Floor (300-A01-100 System Shown)