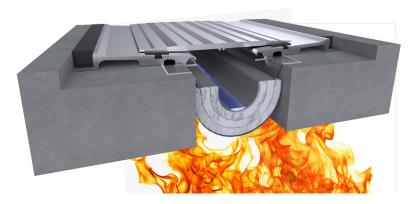

## Fireline™ Water Guard **Series**

Fire Barrier Systems - Fire Blanket Floor to Floor & Roof to Roof

**Movement Rating ± 50%** 

## Fireline™ Water Guard

Fire Barrier Systems

Top (Flush) Mount - Floor to Floor (300-A01-100 System Shown)

\*NOTE: Rated substrate hourly rating must not exceed the hourly rating of the F520 blanket assembly. Construction of the rated substrate is by others.