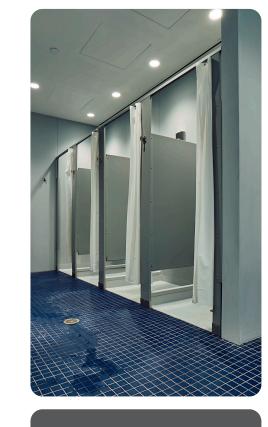

#### Washroom Systems

Made of Prism<sup>™</sup> Solid Surface, our washroom systems inhibit the growth of mold and mildew and are easily repairable. Scratches, cracks and vandalism can easily be buffed out to keep your washrooms looking lavish.

#### Prism™ Solid Surface Shower Bases + Walls

Made of Prism<sup>™</sup> Solid Surface, our washroom systems inhibit the growth of mold and mildew and are easily repairable. Scratches, cracks and vandalism can easily be buffed out to keep your washrooms looking lavish. Ask about our ADA compliant options.