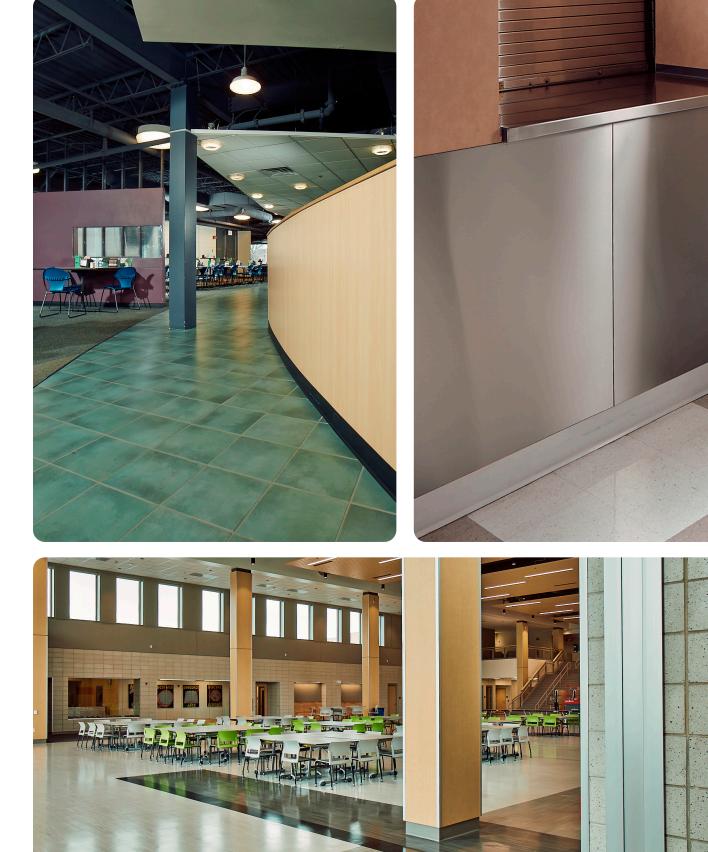

function, our motorized and automated shades are expertly engineered to be easily integrated with most building management and automation systems.



# classrooms.



aspex<sup>®</sup> printed wall protection + printed window shades



wall art

palladium<sup>®</sup> rigid sheet wall protection

window shades

palladium® 3d trim chair rail + rigid sheet wall protection

palladium<sup>®</sup> rigid sheet wall protection + corner guards



palladium® rigid sheet wall protection + stainless steel corner guards





window shades

# athletic facilities.



aspex<sup>®</sup> printed wall protection

# auditoriums.



wall panels + expansion joint systems

window shades



palladium<sup>®</sup> rigid sheet wall protection



expansion joint systems

aspex<sup>®</sup> printed wall protection





expansion joint systems



#### continuum™ wall protection



# cafeterias + kitchens.









corner guards + signage



elevator interiors

# hallways + common areas.



aspex<sup>®</sup> printed wall protection + corner guards

ada signage

# restrooms + locker rooms.



prism<sup>™</sup> solid surface shower partitions, walls, bases and shower curtains



continuum™ wall protection

#### prism™ solid surface shower partitions, walls, and bases

prism™ solid surface toilet partitions

# Design Inspiration

See how our products can work together for your next project. Utilize our custom printing capabilities to create a unique design with your branding and bring a cohesive look throughout your interiors.

Visit inpro.com to view our complete offering + finishes for the products below.