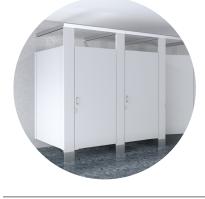

#### Washroom Systems

Made of Prism<sup>™</sup> Solid Surface, our washroom systems inhibit the growth of mold and mildew and are easily repairable. Scratches, cracks and vandalism can easily be buffed out to keep your washrooms looking lavish.

#### Prism™ Solid Surface Shower Bases + Walls

Made of Prism<sup>™</sup> Solid Surface, our washroom systems inhibit the growth of mold and mildew and are easily repairable. Scratches, cracks and vandalism can easily be buffed out to keep your washrooms looking lavish. Ask about our ADA compliant options.

Prism<sup>™</sup> Solid Surface Toilet Partitions

Our partitions are easily repairable against vandalism. Customize the door size and add trim to enhance privacy.

ADA Signage

Navigating the specifics of the Americans with Disabilities Act (ADA) can be daunting, not to mention costly. We can assist in creating a compliant program to help you avoid fines with a look that fit your branding.