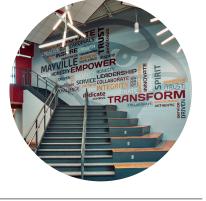

# Mayville High School.

## Inpro<sup>®</sup> Products Used

A large-scale installation of Aspex® Printed Wall Protection was used in the new student entrance, along with Corner Guards and Custom Printed Signs.