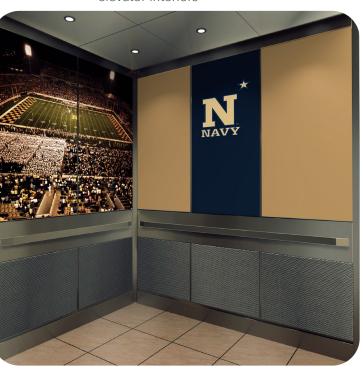

#### Our elevator panels are clad in the same durable material as our wall protection to save on constant maintenance and endless repairs. With a variety of colors, woodgrain patterns, custom imagery and the ability to add your logo, you'll make a lasting impression on visitors, donors and prospective students.

**Elevator Interiors** 

#### **Elevator Interiors**

Our elevator panels are made with Palladium® Rigid Sheet Wall Protection material, making them extremely durable. Choose from standard panel configurations that you can personalize with different finishes and custom branding.