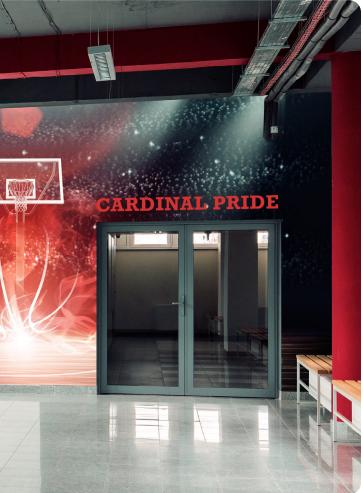

## Inpro<sup>®</sup> Products Used

A large-scale installation of Aspex® Printed Wall Protection was used in the new student entrance, along with Corner Guards and Custom Printed Signs.