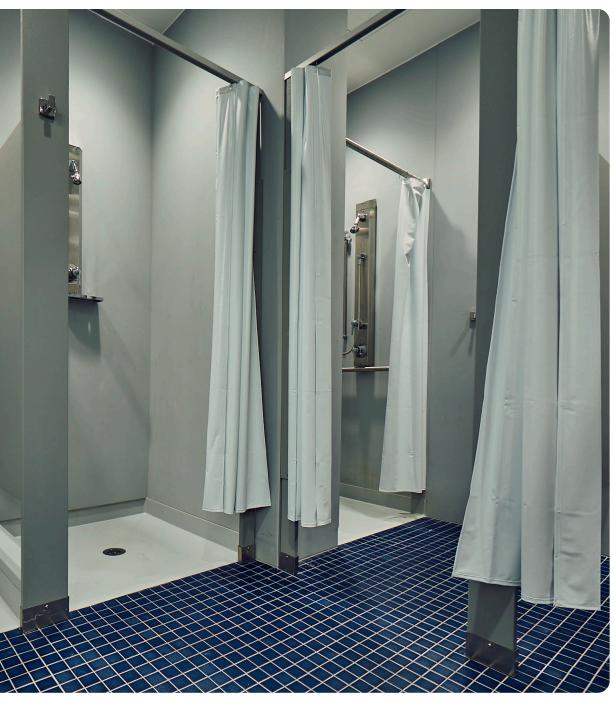

#### Washroom Systems

Made of Prism<sup>™</sup> Solid Surface, our washroom systems inhibit the growth of mold and mildew and are easily repairable. Scratches, cracks and vandalism can easily be buffed out to keep your washrooms looking lavish.

#### Prism™ Solid Surface Shower Bases + Walls

Made of Prism<sup>™</sup> Solid Surface, our washroom systems inhibit the growth of mold and mildew and are easily repairable. Scratches, cracks and vandalism can easily be buffed out to keep your washrooms looking lavish. Ask about our ADA compliant options.

# restrooms + locker rooms.

prism<sup>™</sup> solid surface shower partitions, walls, bases and shower curtains

continuum™ wall protection