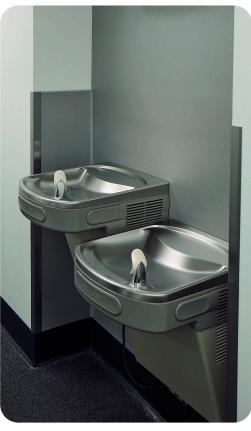

#### Washroom Systems

Made of Prism<sup>™</sup> Solid Surface, our washroom systems inhibit the growth of mold and mildew and are easily repairable. Scratches, cracks and vandalism can easily be buffed out to keep your washrooms looking lavish.

#### Prism™ Solid Surface Shower Bases + Walls

Made of Prism<sup>™</sup> Solid Surface, our washroom systems inhibit the growth of mold and mildew and are easily repairable. Scratches, cracks and vandalism can easily be buffed out to keep your washrooms looking lavish. Ask about our ADA compliant options.