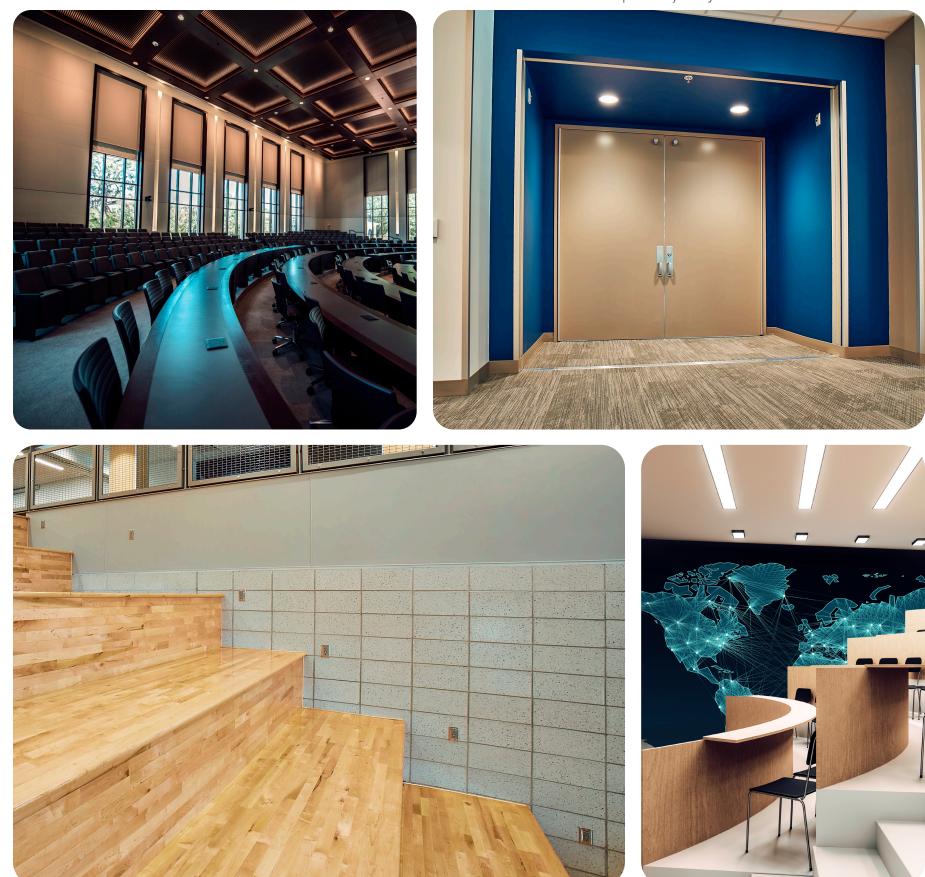

# auditoriums.

wall panels + expansion joint systems

window shades

palladium<sup>®</sup> rigid sheet wall protection

expansion joint systems

aspex<sup>®</sup> printed wall protection

expansion joint systems

#### continuum™ wall protection