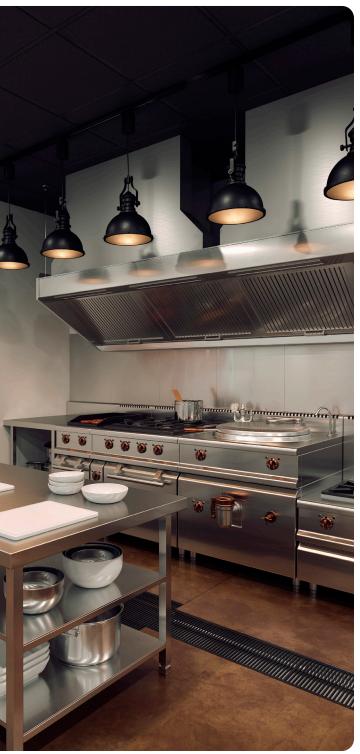

Stainless Steel Wall Cladding

Stainless Steel Wall Protection provides industrial strength durability for the walls in your facility. Great for food prep and back of house areas.

# cafeterias + kitchens.

corner guards + signage

elevator interiors