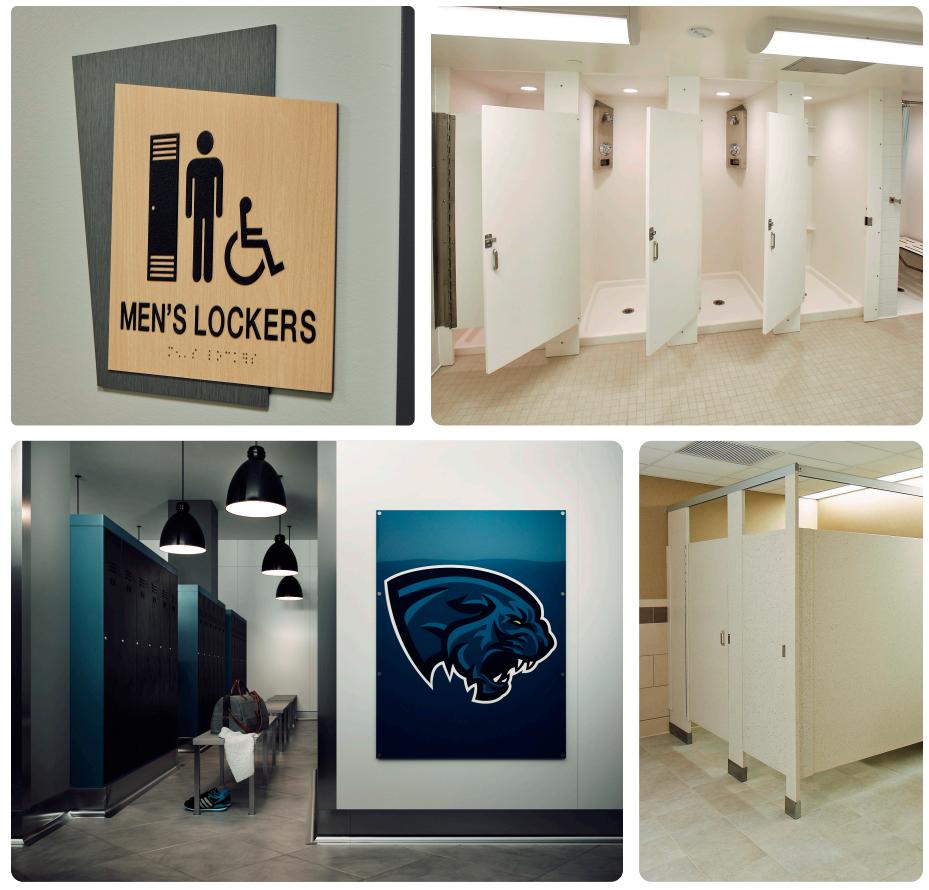

We guide the way for students + staff with ADA interior architectural signage made to match your school colors.

6

### Architectural Signage

**Expansion Joint Systems** 

**Our seamless Expansion Joint** Systems allow for the natural shifting and movement of buildings and are engineered to handle every condition. From fire prevention to parking protection, we have you covered.

Prism<sup>™</sup> Solid Surface Toilet Partitions

Our partitions are easily repairable against vandalism. Customize the door size and add trim to enhance privacy.

ADA Signage

Navigating the specifics of the Americans with Disabilities Act (ADA) can be daunting, not to mention costly. We can assist in creating a compliant program to help you avoid fines with a look that fit your branding.

# restrooms + locker rooms.

prism<sup>™</sup> solid surface shower partitions, walls, bases and shower curtains

continuum™ wall protection