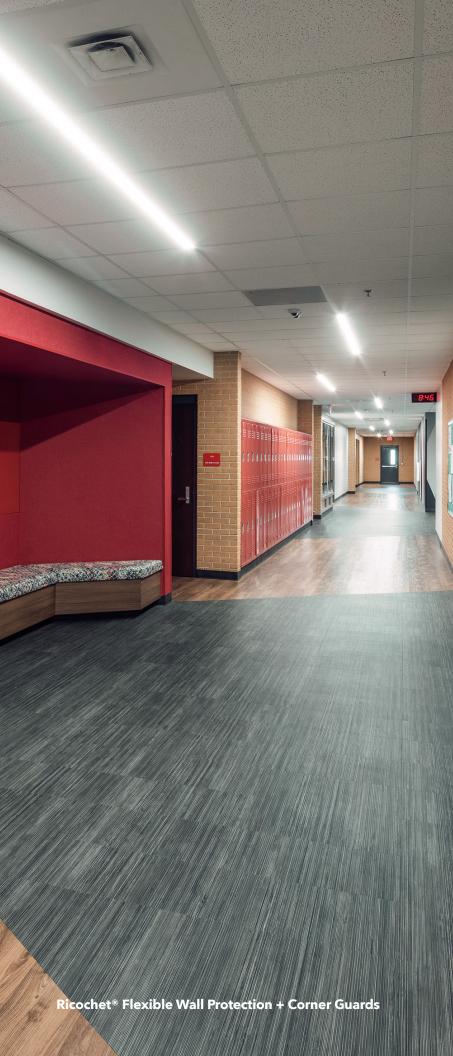

**Ricochet® Flexible Wall Protection** 

Ricochet<sup>®</sup> Flexible Wall Protection combines the look of premium wall covering with the durability of rigid sheet, so your walls can make an impact and take an impact.