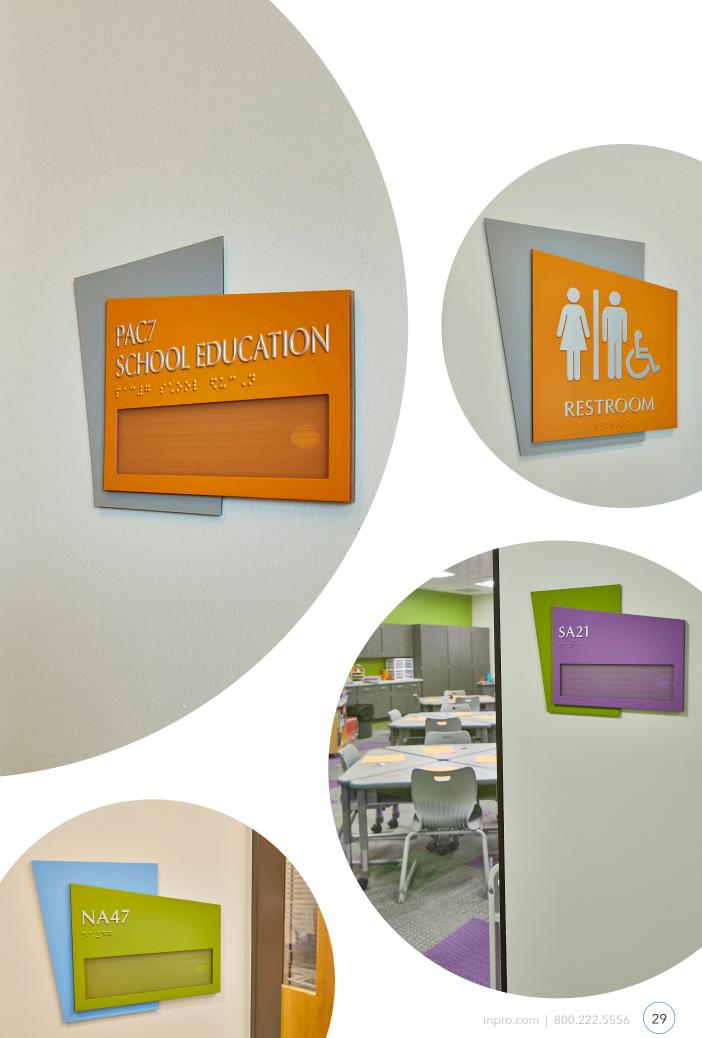

We guide the way for students + staff with ADA interior architectural signage made to match your school colors.

6

### Architectural Signage

**Expansion Joint Systems** 

**Our seamless Expansion Joint** Systems allow for the natural shifting and movement of buildings and are engineered to handle every condition. From fire prevention to parking protection, we have you covered.