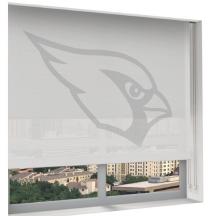

#### **Commercial Window Shades**

Distraction prevention and comfort are essential for learning environments. Our WT Shade® line of commercial window shades provides the right amount of shade while giving students the benefits of natural light. Manual and motorized shades help block the sun's glare without sacrificing the view. Ask about our Best for Kids options!

#### **Manual Shades**

Ideal for projects looking to manage natural daylight with an elegant and reliable energy-solution, our manual clutch and cordless shades offer the perfect blend of safety and affordability.

#### Motorized + Automated Shades

The perfect blend of fit, form and function, our motorized and automated shades are expertly engineered to be easily integrated with most building management and automation systems.