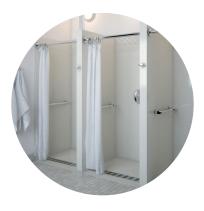

#### Washroom Systems

Made of Prism<sup>™</sup> Solid Surface, our washroom systems inhibit the growth of mold and mildew and are easily repairable. Scratches, cracks and vandalism can easily be buffed out to keep your washrooms looking lavish.

#### Prism™ Solid Surface Shower Bases + Walls

Made of Prism<sup>™</sup> Solid Surface, our washroom systems inhibit the growth of mold and mildew and are easily repairable. Scratches, cracks and vandalism can easily be buffed out to keep your washrooms looking lavish. Ask about our ADA compliant options.

# restrooms + locker rooms.

prism<sup>™</sup> solid surface shower partitions, walls, bases and shower curtains

continuum™ wall protection