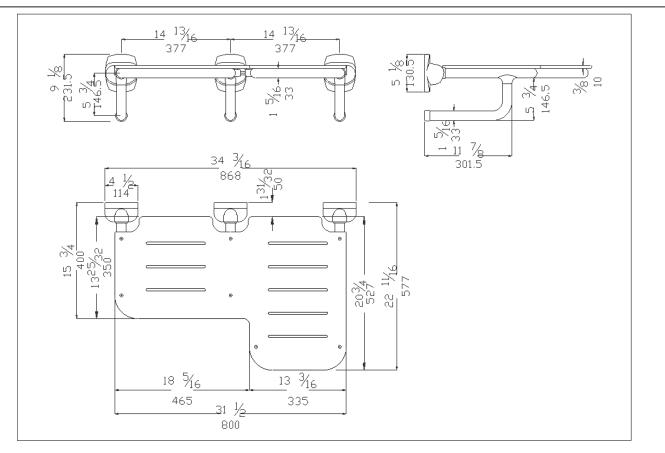

## **Technical Data**

Double shower folding seat manufactured with heavy duty coated frame and phenolic platform

| Code Ser<br>DSGBPHDFSL Vin | <i>ries</i><br>yl Coated Tub & Shower So | eats                  |
|----------------------------|------------------------------------------|-----------------------|
| Net weight lb. 14,99       | Dimensions [WxDxH] In.                   | 31 1/2x22 11/16x9 1/8 |
| In use weight capacity     | Vertical lb. 449,74                      |                       |
| Use and installation inf   | o                                        |                       |
| Use                        |                                          |                       |
| Cleaning                   |                                          |                       |
| Fasteners                  |                                          |                       |
| Packaging information      |                                          |                       |
| Type of package            |                                          |                       |
| Dimensions [WxDxH] In.     | 18 5/16x9 5/8x18 1/2                     | Weight lb. 17,20      |
| Available Colours          |                                          |                       |
| WHT - WHITE                |                                          |                       |
| IVRY - IVORY               |                                          |                       |