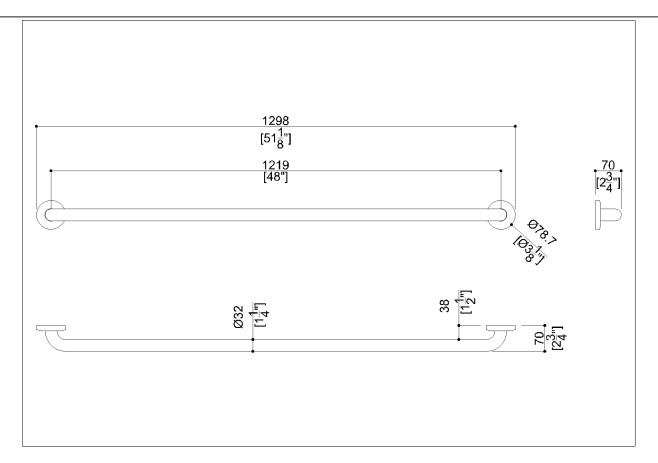

# Straight Grab Bar - 48"

## **Technical Data**

Safety grab bar, straight

## Code DSGB48ADA Series Stainless Steel Grab Bars

Net weight lb. 3,31 Dimensions [WxDxH] In. 51 1/8x2 3/4x3 1/8

In use weight capacity Vertical lb. 450,00

#### **Packaging information**

Dimensions [WxDxH] In. 51 1/8x2 3/4x3 1/8 Weight lb. 3,31