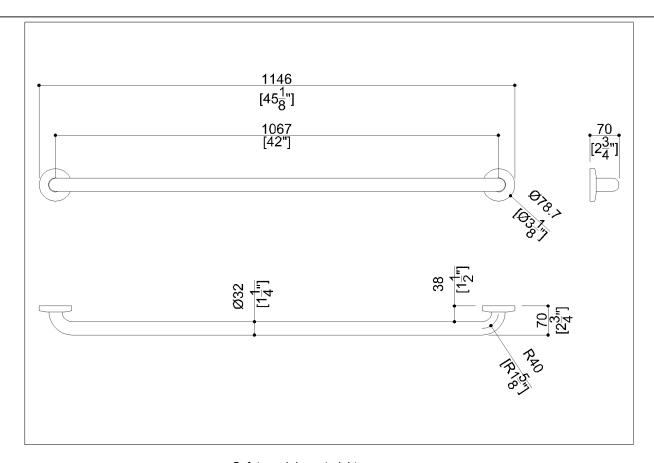

# Straight Grab Bar - 42"

#### Code DSGB42ADA Series Stainless Steel Grab Bars

Net weight lb. 2,91 Dimensions [WxDxH] In. 45 1/8x2 3/4x3 1/8
In use weight capacity *Vertical lb.* 450,00

# **Packaging information**

Dimensions [WxDxH] In. 45 1/8x3 1/8x3 1/8 Weight lb. 2,91