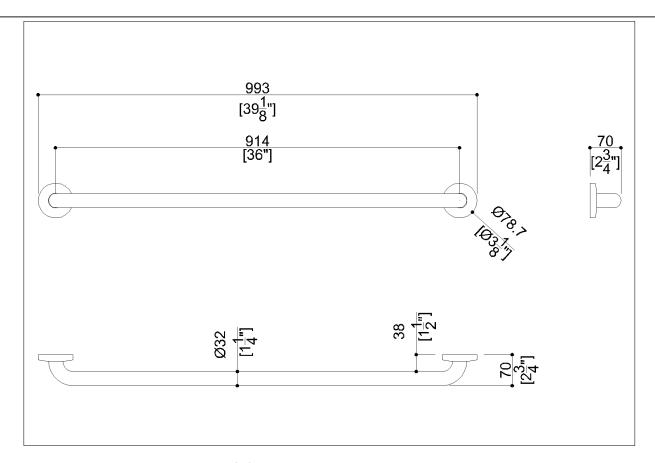

# Straight Grab Bar - 36"

#### Code DSGB36ADA Series Stainless Steel Grab Bars

Net weight lb. 2,54 Dimensions [WxDxH] In. 39 1/8x2 3/4x3 1/8
In use weight capacity Vertical lb. 450,00

### **Packaging information**

Dimensions [WxDxH] In. 39 1/8x2 3/4x3 1/8 Weight lb. 2,54