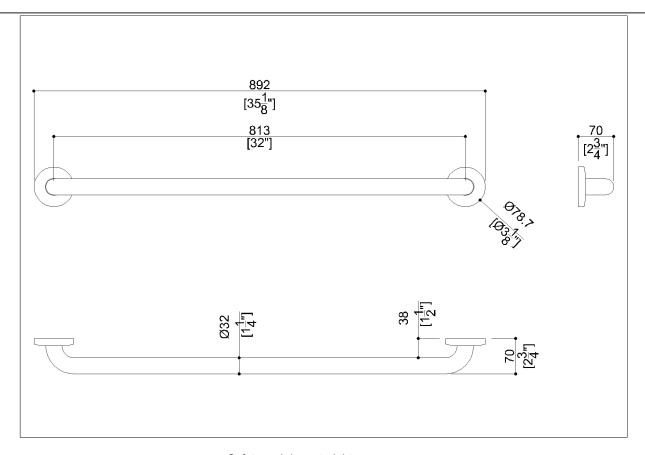

# Straight Grab Bar - 32"

#### Code DSGB32ADA Series Stainless Steel Grab Bars

Net weight lb. 2,25 Dimensions [WxDxH] In. 35 1/8x2 3/4x3 1/8
In use weight capacity Vertical lb. 450,00

## **Packaging information**

Dimensions [WxDxH] In. 35 1/8x2 3/4x3 1/8 Weight lb. 2,25