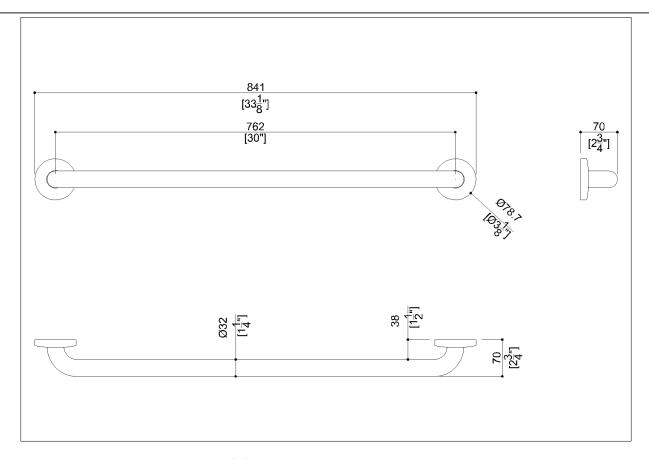

# Straight Grab Bar - 30"

#### Code DSGB30ADA Series Stainless Steel Grab Bars

Net weight lb. 2,21 Dimensions [WxDxH] In. 33 1/8x2 3/4x3 1/8
In use weight capacity Vertical Ib. 450,00

### **Packaging information**

Dimensions [WxDxH] In. 33 1/8x2 3/4x3 1/8 Weight lb. 2,21