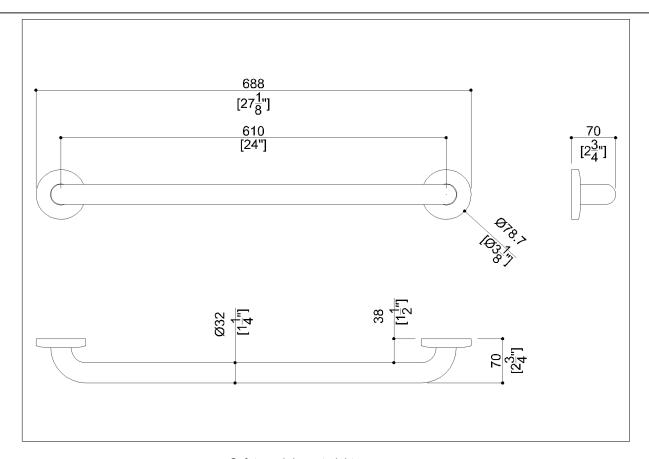

# Straight Grab Bar - 24"

#### Code DSGB24ADA Series Stainless Steel Grab Bars

Net weight lb. 1,75 Dimensions [WxDxH] In. 27 1/16x2 3/4x3 1/8
In use weight capacity *Vertical lb.* 450,00

### **Packaging information**

Dimensions [WxDxH] In. 27 1/16x2 3/4x3 1/8 Weight lb. 1,75