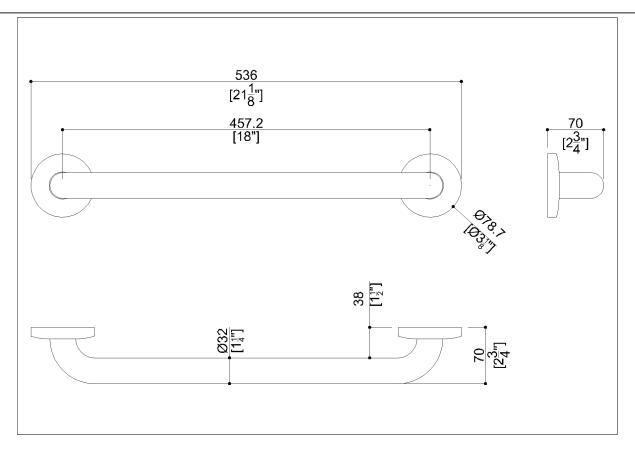

#### Code DSGB18ADA Series Stainless Steel Grab Bars

Net weight lb. 1,37 Dimensions [WxDxH] In. 21 1/8x2 3/4x3 1/8
In use weight capacity Vertical lb. 450,00

### **Packaging information**

Dimensions [WxDxH] In. 21 1/8x2 3/4x3 1/8 Weight Ib. 1,37