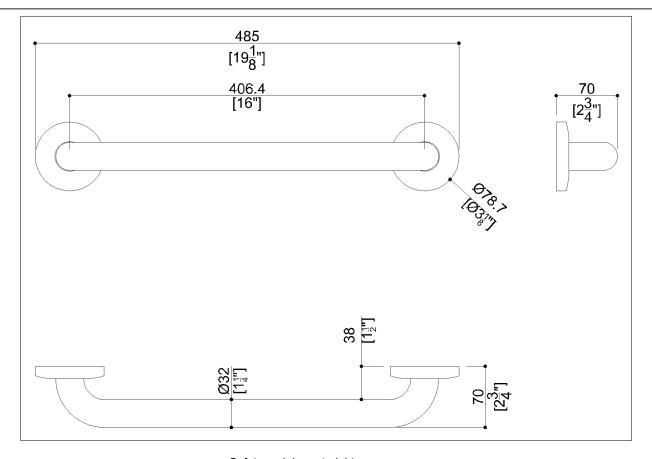

# Straight Grab Bar - 16"

#### Code DSGB16ADA Series Stainless Steel Grab Bars

Net weight lb. 1,26 Dimensions [WxDxH] In. 19 1/8x2 3/4x3 1/8
In use weight capacity *Vertical lb.* 450,00

### **Packaging information**

Dimensions [WxDxH] In. 19 1/8x2 3/4x3 1/8 Weight lb. 1,26