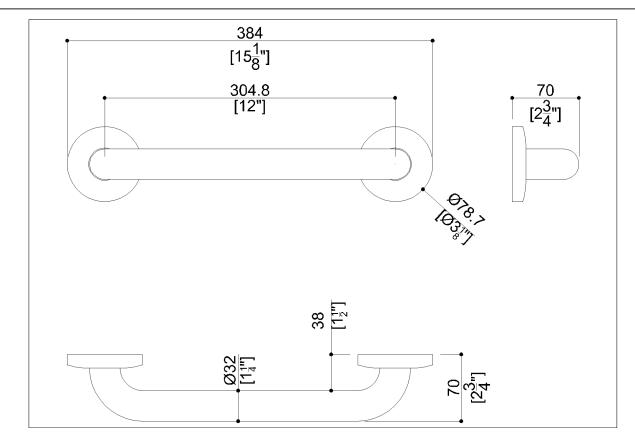

#### Code DSGB12ADA Series Stainless Steel Grab Bars

| Net weight lb.         | 1,01 [ | Dimensions [WxDxH] In. |        | 15 1/8x2 3/4x3 1/8 |
|------------------------|--------|------------------------|--------|--------------------|
| In use weight capacity |        | Vertical lb.           | 450,00 |                    |

### **Packaging information**

Dimensions [WxDxH] In. 15 1/8x2 3/4x3 1/8 Weight lb. 1,01