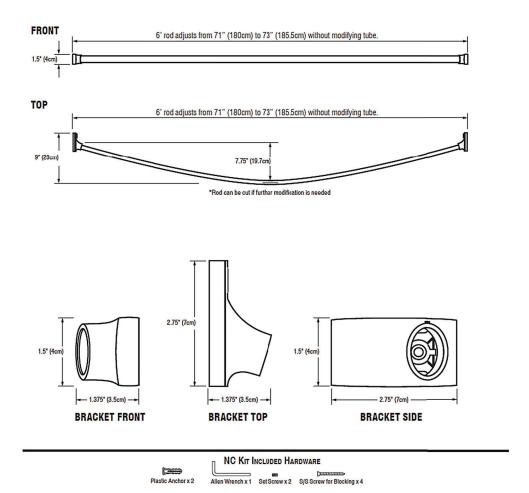

## Specification and Installation

| MECHANICAL DATA                                                                      |                                      |
|--------------------------------------------------------------------------------------|--------------------------------------|
| Height: 1.5" (4cm)                                                                   |                                      |
| Length: 6' rod adjusts from 71" (180cm) to 73" (185.5cm) without modifying the tube. |                                      |
| Projection: Rod projects 9" (23cm)                                                   |                                      |
| Rod Dimensions: Rod is 0.625" (1.6cm) thick, 1"(2.5cm) tall oval                     |                                      |
| PRODUCT COMPOSITION                                                                  |                                      |
| Tubing: 22 gauge stainless steel                                                     | Bracket: Polished Chrome plated zinc |
| MODALITY                                                                             |                                      |
| Use: Shower wall installation                                                        |                                      |
| INSTALLATION                                                                         |                                      |
| Install into adequate structural blocking                                            |                                      |