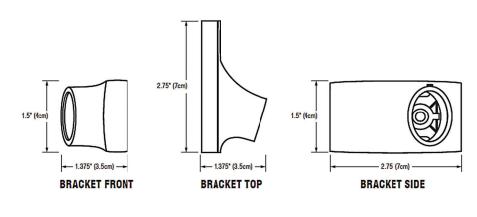

## Specification and Installation

Plastic Anchor x 2 AllenWrench x 1 Set Screw x 2 S/S Screw for Blocking x

| MECHANICAL DATA                                                                      |                                      |
|--------------------------------------------------------------------------------------|--------------------------------------|
| Height: 1.5" (4cm)                                                                   |                                      |
| Length: 5' rod adjusts from 58.5" (149cm) to 60" (153cm) without modifying the tube. |                                      |
| Projection: Rod projects 6" (16cm)                                                   |                                      |
| Rod Dimensions: Rod is 0.625" (1.6cm) thick, 1"(2.5cm) tall oval                     |                                      |
| PRODUCT COMPOSITION                                                                  |                                      |
| Tubing: 22 gauge stainless steel                                                     | Bracket: Polished Chrome plated zinc |
| MODALITY                                                                             |                                      |
| Use: Shower wall installation                                                        |                                      |
| INSTALLATION                                                                         |                                      |
| Install into adequate structural blocking                                            |                                      |