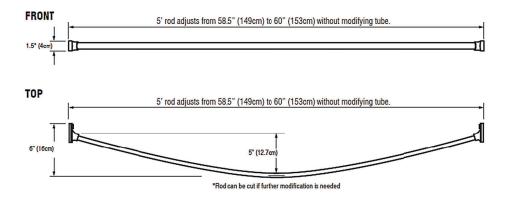

## Specification and Installation

Plastic Anchor x 2 AllenWrench x 1 Set Screw x 2 S/S Screw for Blocking x

| MECHANICAL DATA                                                                      |                                      |
|--------------------------------------------------------------------------------------|--------------------------------------|
| Height: 1.5" (4cm)                                                                   |                                      |
| Length: 5' rod adjusts from 58.5" (149cm) to 60" (153cm) without modifying the tube. |                                      |
| Projection: Rod projects 6" (16cm)                                                   |                                      |
| Rod Dimensions: Rod is 0.625" (1.6cm) thick, 1"(2.5cm) tall oval                     |                                      |
| PRODUCT COMPOSITION                                                                  |                                      |
| Tubing: 22 gauge stainless steel                                                     | Bracket: Polished Chrome plated zinc |
| MODALITY                                                                             |                                      |
| Use: Shower wall installation                                                        |                                      |
| INSTALLATION                                                                         |                                      |
| Install into adequate structural blocking                                            |                                      |