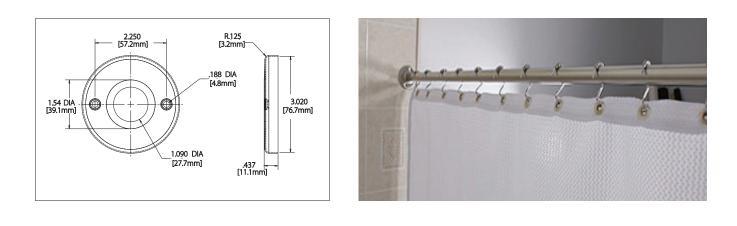

## Flange - Model Number CE100753-F (2 Pack)

**Flange Construction**: Type 304 Stainless Steel exposed mount shower rod flange .031" (.89mm) thick. Includes two 3/16" (4.8mm) diameter mounting holes with formed countersink for #10 Oval Head Screws(by others).