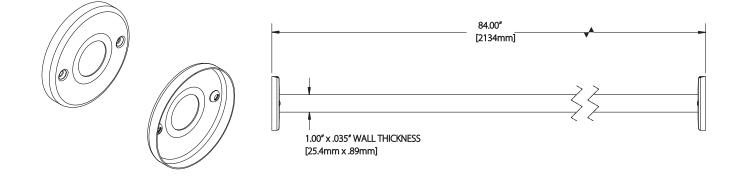

## 84" (2134mm) Straight Shower Rod - Model number CE100755

Light Duty 1" (25.4mm) Straight Shower Rod Construction: Type 304 Stainless Steel Tube, 1" (25.4mm) diameter x .035" (.89mm) wall thickness (20 gauge) Finish – BS, Bright Stainless