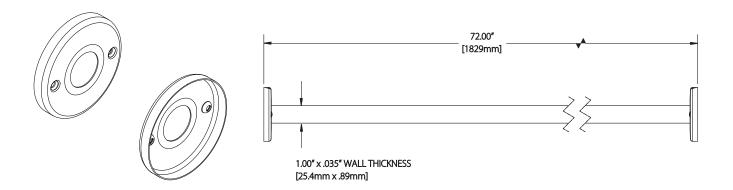

#### 72" (1829mm) Straight Shower Rod - Model number CE100754

**Light Duty 1" (25.4mm) Straight Shower Rod Construction**: Type 304 Stainless Steel Tube, 1" (25.4mm) diameter x .035" (.89mm) wall thickness (20 gauge) Finish – BS, Bright Stainless

### Flange - Model Number CE100753-F (2 Pack)

**Flange Construction**: Type 304 Stainless Steel exposed mount shower rod flange .031" (.89mm) thick. Includes two 3/16" (4.8mm) diameter mounting holes with formed countersink for #10 Oval Head Screws(by others).