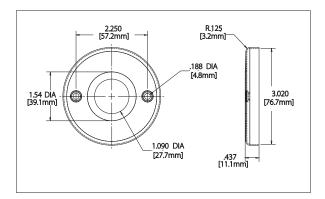

### Flange - Model Number CE100753-F (2 Pack)

**Flange Construction**: Type 304 Stainless Steel exposed mount shower rod flange .031" (.89mm) thick. Includes two 3/16" (4.8mm) diameter mounting holes with formed countersink for #10 Oval Head Screws(by others).