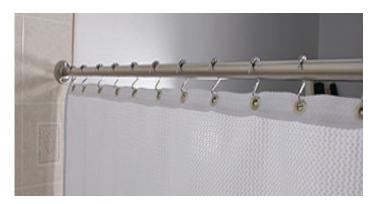

# **Straight Shower Rod - 72"**

## **Technical Data & Installation Instructions**







#### 72" (1829mm) Straight Shower Rod - Model number CE100754

**Light Duty 1" (25.4mm) Straight Shower Rod Construction**: Type 304 Stainless Steel Tube, 1" (25.4mm) diameter x .035" (.89mm) wall thickness (20 gauge) Finish – BS, Bright Stainless

### Flange - Model Number CE100753-F (2 Pack)

**Flange Construction**: Type 304 Stainless Steel exposed mount shower rod flange .031" (.89mm) thick. Includes two 3/16" (4.8mm) diameter mounting holes with formed countersink for #10 Oval Head Screws(by others).

#### Installation:

- 1. Use flange as template to locate the holes on both walls.
- 2. Drill holes in wall.
- 3. Fasten one flange to wall.
- 4. Insert on end of shower rod into fastened flange.
- 5. Slide the other flange onto the shower rod, position and fasten to the wall.

Cauti