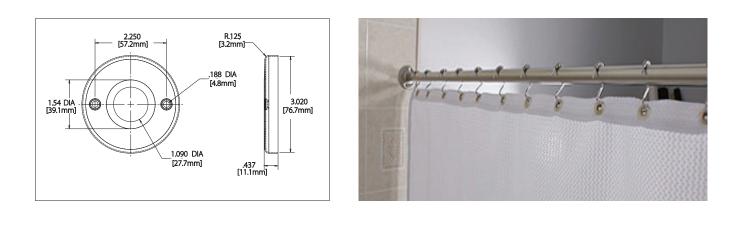

## Flange - Model Number CE100753-F (2 Pack)

**Flange Construction**: Type 304 Stainless Steel exposed mount shower rod flange .031" (.89mm) thick. Includes two 3/16" (4.8mm) diameter mounting holes with formed countersink for #10 Oval Head Screws(by others).