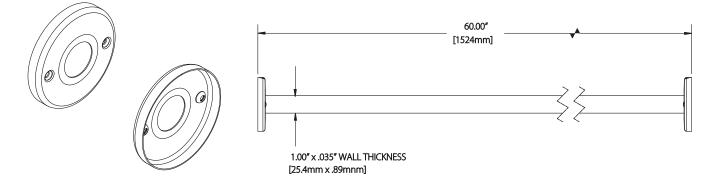

## 60" (1524mm) Straight Shower Rod - Model Number CE100753

Light Duty 1" (25.4mm) Straight Shower Rod Construction: Type 304 Stainless Steel Tube, 1" (25.4mm) diameter x .035" (.89mm) wall thickness (20 gauge), Finish – BS, Bright Stainless