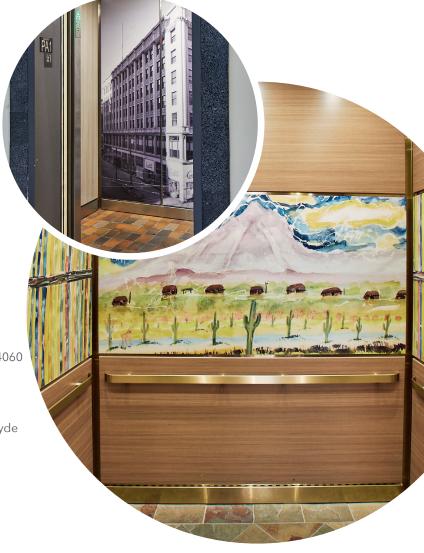

## Bring your cabs to life.

Your image. Your branding. Your statement. Customize your elevator interiors to showcase your brand or imagery with Aspex.

## 14270 | Custom Elevator Cab

Material: .040" PETG extruded from chemical and stain-resistant PETG with matte finish. Bonded to NAUF Particleboard core

Thickness: ½" nominal (12.7 mm)

Backing: .040" (1mm) black pre-consumer recycled plastic