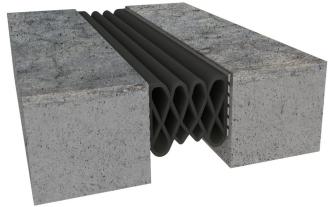

**AR-S Series Compression Seal** 

AR-S - Architectural Applications

**Movement Rating: ±50%** 

## **Product** Guide

- ▶ Heavy pedestrian / light duty vehicular loading capabilities
- ▶ Appropriate for horizontal & vertical applications where watertight conditions are required.
- ▶ Comprised of a tough synthetic rubber called "Santoprene": Superior movement while being highly resistant to UV degradation, extreme temperatures, and chemicals
- ▶ Heat weldable for watertight seams & transition points

- ▶ Industry unique profile ensures against waviness or bulging while addressing high load resistance
- ▶ Unique design incorporates ribs on side faces to aid in pooling epoxy and adding surface area for increased adhesion
- ▶ Profile engineered for improved ease of installation
- ▶ Color Seals available- Contact your Rep. for more information
- ▶ Lateral shear capable to 25%± nominal joint width.