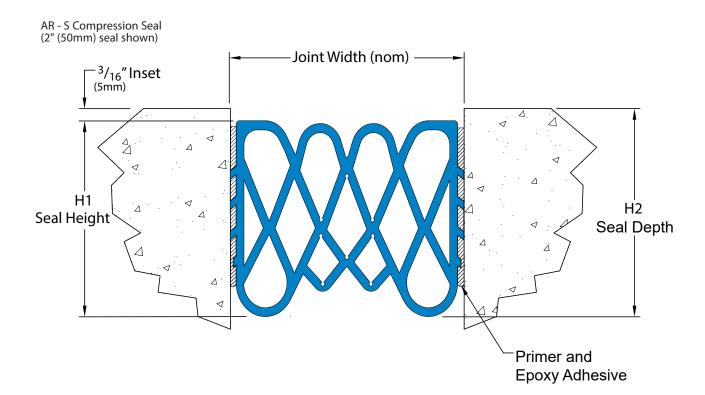

| Application                           | System  | Nominal Joint Width<br>Install Range |        | H1          |    | H2              |    |
|---------------------------------------|---------|--------------------------------------|--------|-------------|----|-----------------|----|
|                                       |         |                                      |        | Seal Height |    | Installed Depth |    |
|                                       |         | US                                   | mm     | US          | mm | US              | mm |
| Architectural<br>Compression<br>Seals | AR-100S | 3/4"-1 1/4"                          | 19-32  | 2″          | 51 | 2 3/16"         | 56 |
|                                       | AR-200S | 1 5/8"-2 3/8"                        | 41-60  | 2 3/16"     | 56 | 2 3/8"          | 60 |
|                                       | AR-300S | 2 1/2"-3 3/8"                        | 63-86  | 3 5/16"     | 84 | 3 1/2"          | 89 |
|                                       | AR-400S | 3 1/2"-4 3/8"                        | 89-111 | 3 5/16"     | 84 | 3 1/2"          | 89 |