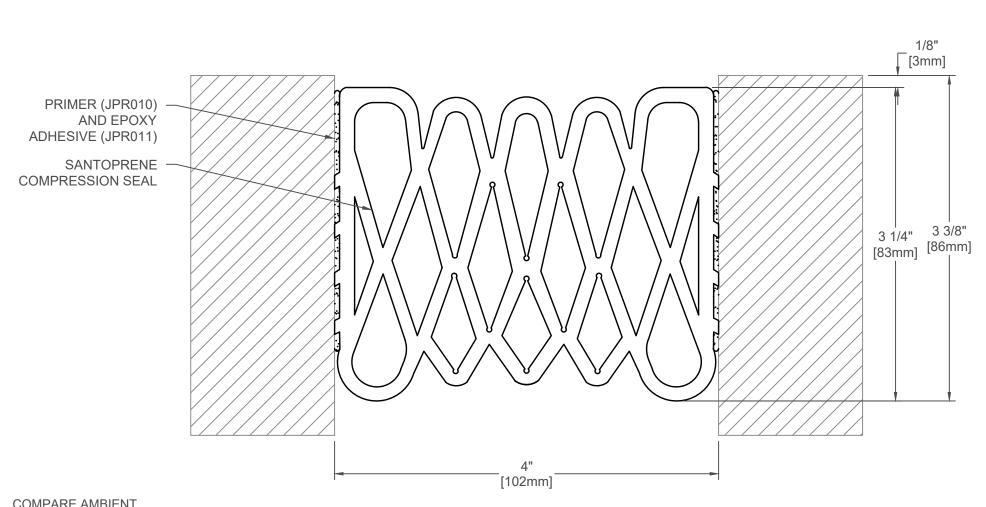

| 2) (2==) | JOINT WIDTH |     | NOMINAL JOINT WIDTH |        | MOVEMENT ± |    |         |     |
|----------|-------------|-----|---------------------|--------|------------|----|---------|-----|
| SYSTEM   |             |     | INSTALL RANGE       |        | MINIMUM    |    | MAXIMUM |     |
|          | US          | mm  | US                  | mm     | US         | mm | US      | mm  |
| AR-400S  | 4"          | 102 | 3 1/2"-4 3/8"       | 89-111 | 2"         | 51 | 6"      | 152 |