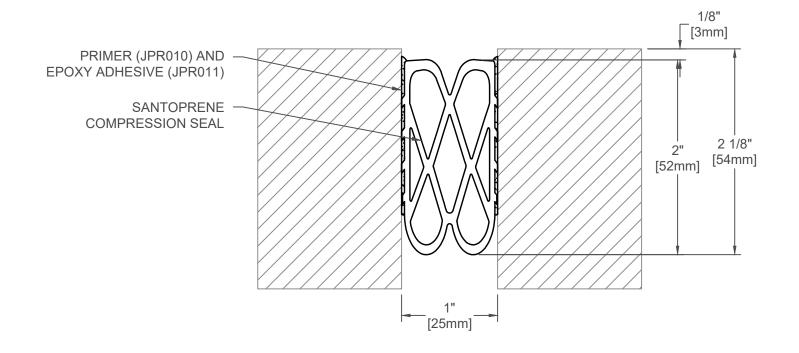

| 0.40==  | JOINT WIDTH |    | NOMINAL JOINT WIDTH |       | MOVEMENT ± |    |         |    |
|---------|-------------|----|---------------------|-------|------------|----|---------|----|
| SYSTEM  |             |    | INSTALL RANGE       |       | MINIMUM    |    | MAXIMUM |    |
|         | US          | mm | US                  | mm    | US         | mm | US      | mm |
| AR-100S | 1"          | 25 | 3/4"-1 1/4"         | 19-32 | 1/2"       | 13 | 1 1/2"  | 38 |