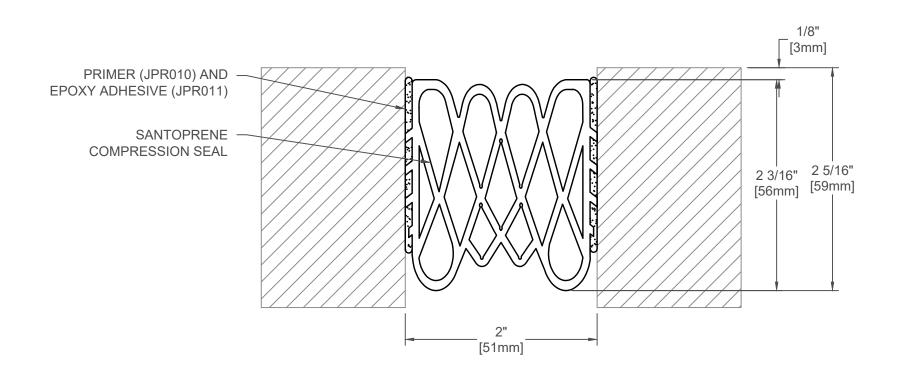

FINISH: N/A

PROJECT:

CUSTOMER:

LOCATION:

| DATE:    | 1-25-19   |
|----------|-----------|
| SCALE:   | 1:1       |
| DOC: CAD | IM 217/D4 |

|         | JOINT WIDTH |    | NOMINAL JOINT WIDTH |       | MOVEMENT ± |    |         |    |
|---------|-------------|----|---------------------|-------|------------|----|---------|----|
| SYSTEM  |             |    | INSTALL RANGE       |       | MINIMUM    |    | MAXIMUM |    |
|         | US          | mm | US                  | mm    | US         | mm | US      | mm |
| AR-200S | 2"          | 51 | 1 5/8"-2 3/8"       | 41-60 | 1"         | 25 | 3"      | 75 |