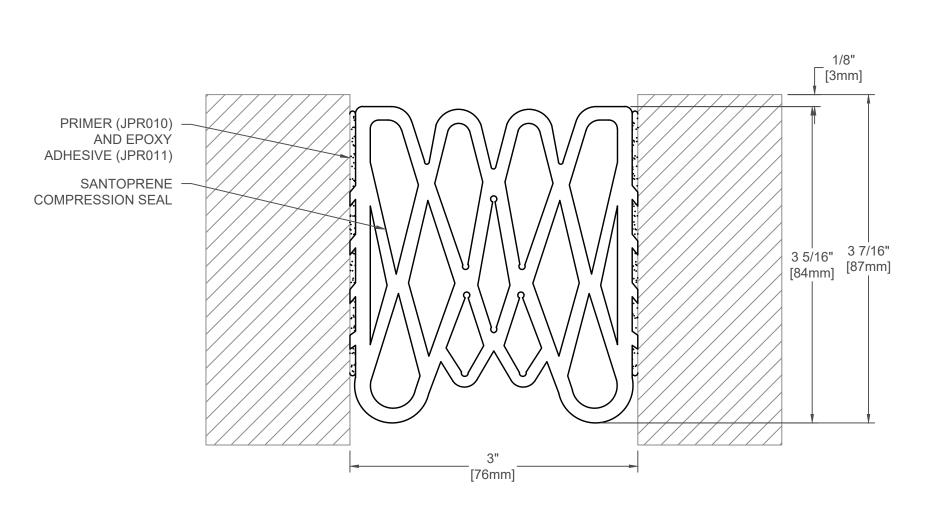

FINISH: N/A

PROJECT:

CUSTOMER:

LOCATION:

|   | DATE:       | 6-25-13   |
|---|-------------|-----------|
| : | SCALE:      | 1:1       |
|   | DOC: CAD.II | // 217/R4 |

|         | JOINT WIDTH |    | NOMINAL JOINT WIDTH |       | MOVEMENT ± |     |        |     |
|---------|-------------|----|---------------------|-------|------------|-----|--------|-----|
| SYSTEM  |             |    | INSTALL RANGE       |       | MINI       | MUM | MAXII  | MUM |
|         | US          | mm | US                  | mm    | US         | mm  | US     | mm  |
| AR-300S | 3"          | 76 | 2 1/2"-3 3/8"       | 63-86 | 1 1/2"     | 38  | 4 1/2" | 114 |