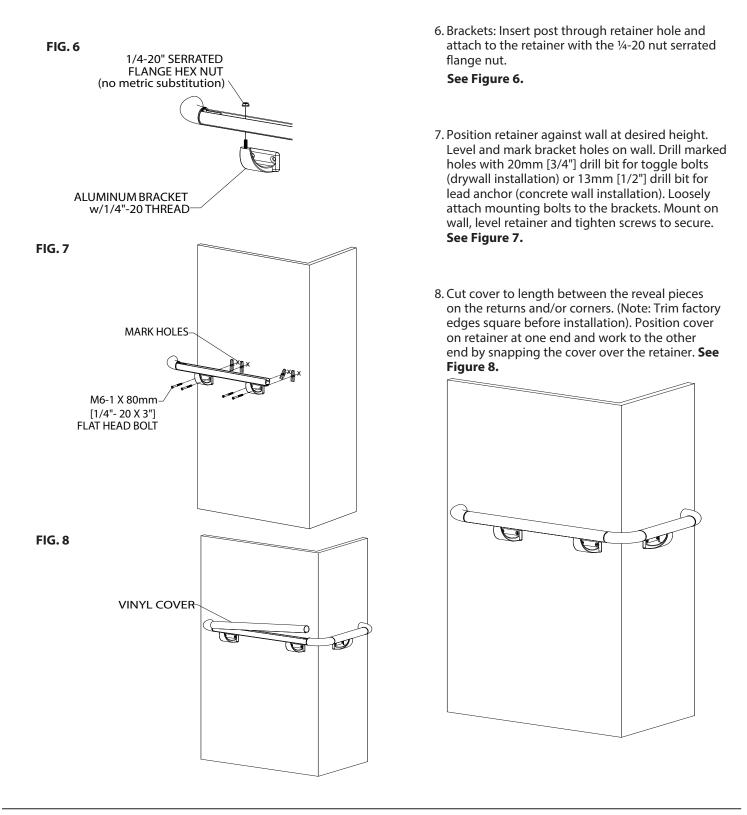

#### **Recommended tools**

Safety Glasses, Tape Measure, 3/8" socket for machine screw hex bolt, 7/16" socket for wood screw hex bolt Level, Power Drill, Drill Bits - 1/4" masonry (concrete/concrete block), Power Miter Saw, 10" Blade with 60-80 Carbide Tipped Teeth

| Wall Condition           | Specified Fasteners                                                           | Inpro Part # |
|--------------------------|-------------------------------------------------------------------------------|--------------|
| Drywall Hardware Kit     | 1/4-20 x 3" Slotted Flat HeadBolt, Toggle Wing Nut and Serated Flange Hex Nut | HWK-941D     |
| Wood Hardware Kit        | 1/4-20 Toggle Wing Nut and Serated Flange Hex Nut                             | HWK-941W     |
| 942 and 943 Hardware Kit | #8 x 1" Phillips Round Washer Head Self Tap                                   | HW21         |