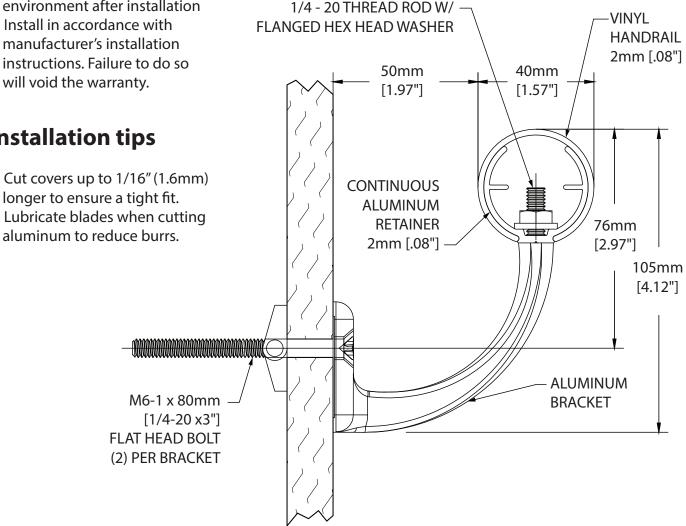

940HR Handrail

Please read all instructions before installing handrail.

### Important

- 1. Acclimate materials 24 hrs before installation. Maintain temperature controlled environment after installation
- 2. Install in accordance with manufacturer's installation instructions. Failure to do so will void the warranty.

### **Installation tips**

### 1. Cut covers up to 1/16" (1.6mm)

2. Lubricate blades when cutting aluminum to reduce burrs.

### SECTION VIEW



#### **Recommended tools**

Safety Glasses, Tape Measure, 3/8" socket for machine screw hex bolt, 7/16" socket for wood screw hex bolt Level, Power Drill, Drill Bits - 1/4" masonry (concrete/concrete block), Power Miter Saw, 10" Blade with 60-80 Carbide Tipped Teeth

IPC® Door + Wall Protection inpro.com • 800.222.5556 • 262.679.9010 World Headquarters S80 W18766 Apollo Drive, Muskego, WI 53150 USA Installation Hotline: 866.394.6776

IPC.1398/REV.4



940HR Handrail

Please read all instructions before installing handrail.



| Wall Condition           | Specified Fasteners                                                           | Inpro Part # |
|--------------------------|-------------------------------------------------------------------------------|--------------|
| Drywall Hardware