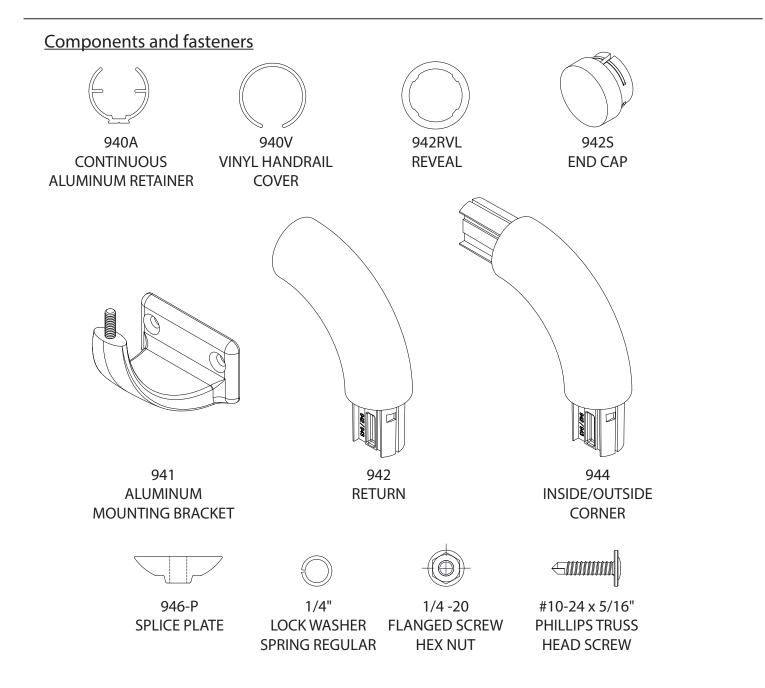

llation
- 2. Install in accordance with manufacturer's installation instructions. Failure to do so will void the warranty.

### **Installation tips**

### 1. Cut covers up to 1/16" (1.6mm)

2. Lubricate blades when cutting aluminum to reduce burrs.

### SECTION VIEW



#### **Recommended tools**

Safety Glasses, Tape Measure, 3/8" socket for machine screw hex bolt, 7/16" socket for wood screw hex bolt Level, Power Drill, Drill Bits - 1/4" masonry (concrete/concrete block), Power Miter Saw, 10" Blade with 60-80 Carbide Tipped Teeth

IPC® Door + Wall Protection inpro.com • 800.222.5556 • 262.679.9010 World Headquarters S80 W18766 Apollo Drive, Muskego, WI 53150 USA Installation Hotline: 866.394.6776

IPC.1398/REV.4



940HR Handrail

Please read all instructions before installing handrail.



| Wall Condition           | Specified Fasteners                                                           | Inpro Part # |
|--------------------------|-------------------------------------------------------------------------------|--------------|
| Drywall Hardware Kit     | 1/4-20 x 3" Slotted Flat HeadBolt, Toggle Wing Nut and Serated Flange Hex Nut | HWK-941D     |
| Wood Hardware Kit        | 1/4-20 Toggle Wing Nut and Serated Flange Hex Nut                             | HWK-941W     |
| 942 and 943 Hardware Kit | #8 x 1" Phillips Round Washer Head Self Tap                                   | HW21         |

IPC® **Door + Wall Protection** inpro.com • 800.222.5556 • 262.679.9010 World Headquarters S80 W18766 Apollo Drive, Muskego, WI 53150 USA Installation Hotline: 866.394.6776

# i