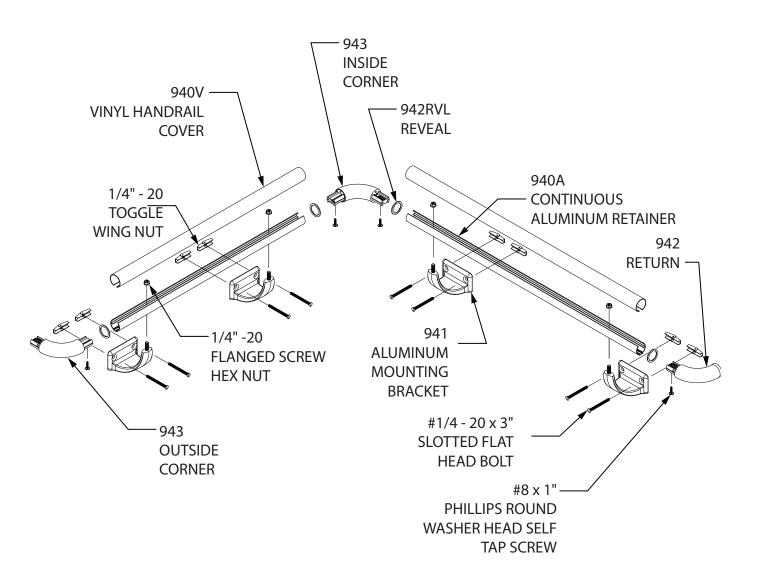

--------------------------------|--------------|
| Drywall Hardware Kit     | 1/4-20 x 3" Slotted Flat HeadBolt, Toggle Wing Nut and Serated Flange Hex Nut | HWK-941D     |
| Wood Hardware Kit        | 1/4-20 Toggle Wing Nut and Serated Flange Hex Nut                             | HWK-941W     |
| 942 and 943 Hardware Kit | #8 x 1" Phillips Round Washer Head Self Tap                                   | HW21         |

IPC® **Door + Wall Protection** inpro.com • 800.222.5556 • 262.679.9010 World Headquarters S80 W18766 Apollo Drive, Muskego, WI 53150 USA Installation Hotline: 866.394.6776

# inpro.

Please read all instructions before installing handrail.

940HR Handrail



inpro.

Please read all instructions before installing handrail.

inpro.

940HR Handrail

### Exploded view assembly



940HR Handrail