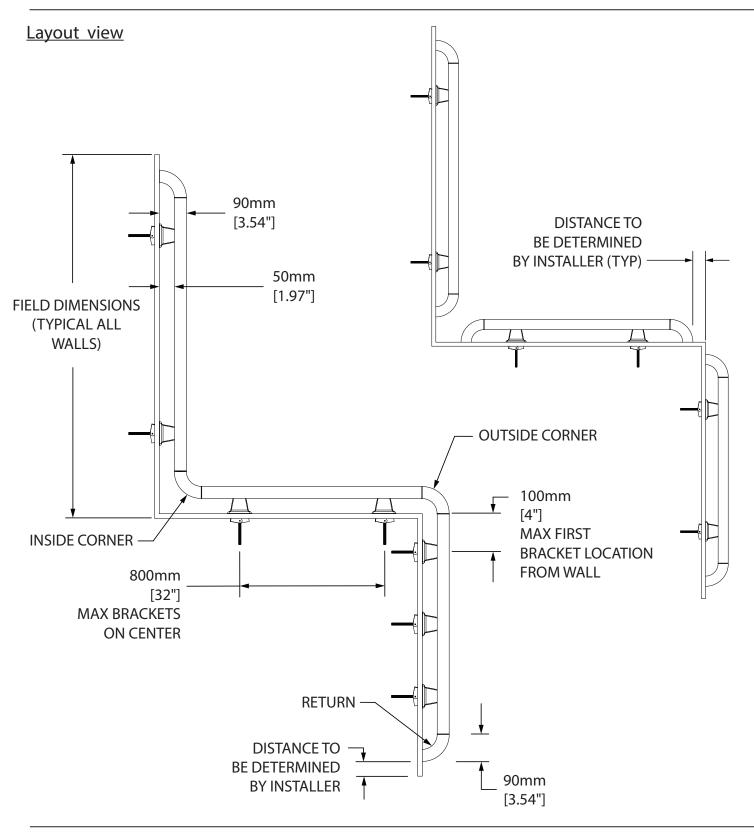

| Inpro Part # |
|--------------------------|-------------------------------------------------------------------------------|--------------|
| Drywall Hardware Kit     | 1/4-20 x 3" Slotted Flat HeadBolt, Toggle Wing Nut and Serated Flange Hex Nut | HWK-941D     |
| Wood Hardware Kit        | 1/4-20 Toggle Wing Nut and Serated Flange Hex Nut                             | HWK-941W     |
| 942 and 943 Hardware Kit | #8 x 1" Phillips Round Washer Head Self Tap                                   | HW21         |

IPC® **Door + Wall Protection** inpro.com • 800.222.5556 • 262.679.9010 World Headquarters S80 W18766 Apollo Drive, Muskego, WI 53150 USA Installation Hotline: 866.394.6776

# inpro.

Please read all instructions before installing handrail.

940HR Handrail



inpro.

Please read all instructions before installing handrail.

inpro.

940HR Handrail

### Exploded view assembly



940HR Handrail