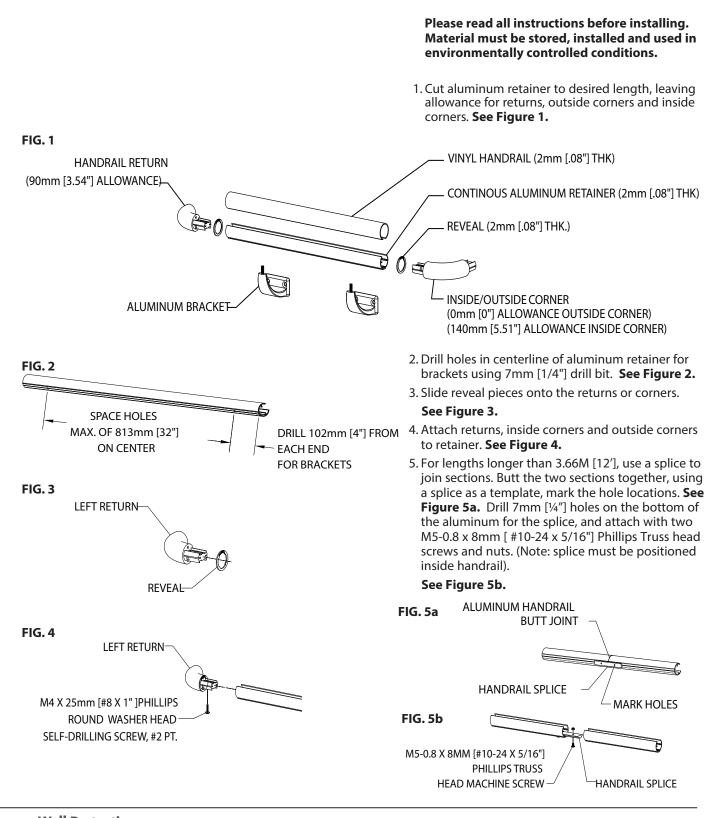

940HR Handrail

Please read all instructions before installing handrail.

### Important

- 1. Acclimate materials 24 hrs before installation. Maintain temperature controlled environment after installation
- 2. Install in accordance with manufacturer's installation instructions. Failure to do so will void the warranty.

### **Installation tips**

### 1. Cut covers up to 1/16" (1.6mm)

2. Lubricate blades when cutting aluminum to reduce burrs.