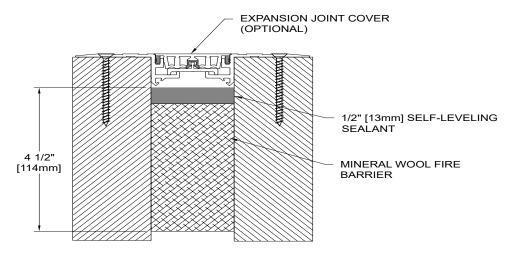

Mineral Wool & Sealant Fire Barrier System (2" (50mm) floor system shown)

IPC.890/REV.13

Mineral Wool & Sealant Fire Barrier System (2" (50mm) wall system shown)