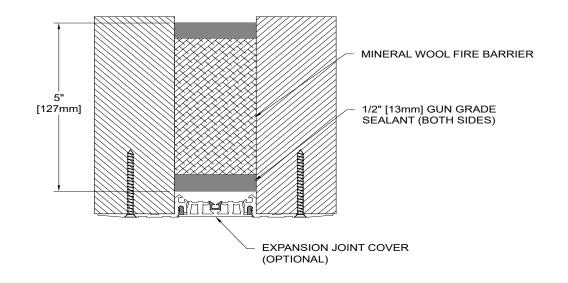

Mineral Wool & Sealant Fire Barrier System (2" (50mm) floor system shown)

IPC.890/REV.13

Mineral Wool & Sealant Fire Barrier System (2" (50mm) wall system shown)