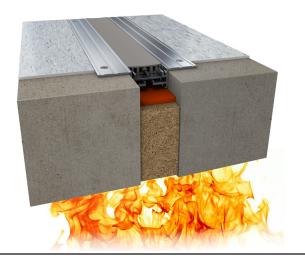

Mineral Wool & Sealant Fire Barrier System (2" (50mm) floor system shown)

IPC.890/REV.13

Mineral Wool & Sealant Fire Barrier System (2" (50mm) wall system shown)