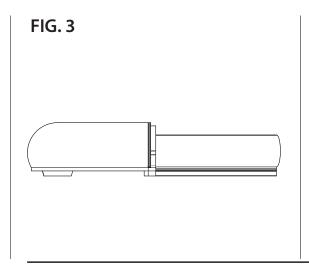

2. Attach Returns and Corners to retainer, leaving 1/16" [2mm] gap between Return/Corner and retainer allowing for adjustment. See Fig. 3. Note: Cut cover to length between the reveal pieces on the returns and/or corners.