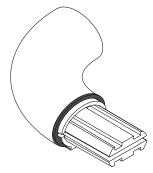

## **Installation Instructions**

920 Handrail REVEAL

Please read all instructions before installing handrail.

Material must be stored, installed and used in environmentally controlled conditions.

1. Slip reveal over locator surface on Returns, Inside and Outside Corners. See Fig. 1 & 2.