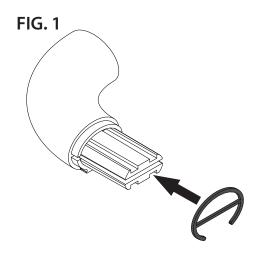

## **Installation Instructions**

920 Handrail REVEAL

Please read all instructions before installing handrail.

Material must be stored, installed and used in environmentally controlled conditions.

1. Slip reveal over locator surface on Returns, Inside and Outside Corners. See Fig. 1 & 2.