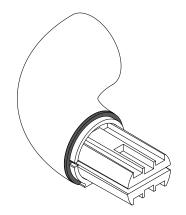

## **Installation Instructions**

910 Handrail Reveal

Please read all instructions before installing handrail.

Material must be stored, installed and used in environmentally controlled conditions.

1. Slip reveal over locator surface on Returns, Inside and Outside Corners. See Fig. 1 & 2.