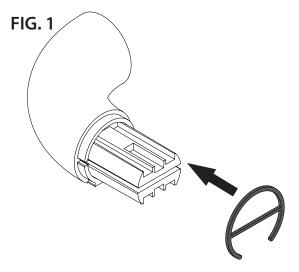

## **Installation Instructions**

910 Handrail Reveal

Please read all instructions before installing handrail.

Material must be stored, installed and used in environmentally controlled conditions.

1. Slip reveal over locator surface on Returns, Inside and Outside Corners. See Fig. 1 & 2.