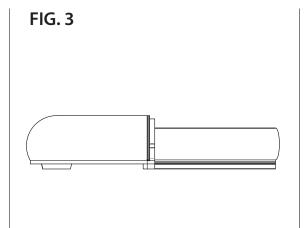

2. Attach Returns and Corners to retainer, leaving 1/16" [2mm] gap between Return/Corner and retainer allowing for adjustment. See Fig. 3. Note: Cut cover to length between the reveal pieces on the returns and/or corners.