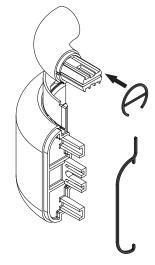

## 3110/3120 Handrail Reveal

FIG. 1

Please read all instructions before installing handrail.

Material must be stored, installed and used in environmentally controlled conditions.

1. Slip reveal over locator surface on Returns, Inside and Outside Corners. See Fig. 1 & 2.