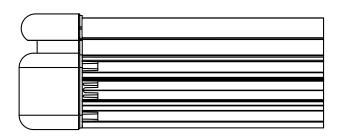

## **Installation Instructions**

## 3110/3120 Handrail Reveal

FIG. 1



Please read all instructions before installing handrail.

Material must be stored, installed and used in environmentally controlled conditions.

1. Slip reveal over locator surface on Returns, Inside and Outside Corners. See Fig. 1 & 2.

NOTE: For 3120 reveal is only for G2-line base cover.

FIG. 2



2. Attach Returns and Corners to retainer, leaving 1/16" [2mm] gap between Return/Corner and retainer allowing for adjustment. See Fig. 3.

Note: Cut cover to length between the reveal pieces on the returns and/or corners.

FIG. 3



IPC.2151/REV.1