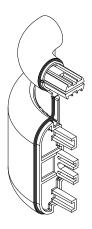

NOTE: For 3120 reveal is only for G2-line base cover.

FIG. 2

2. Attach Returns and Corners to retainer, leaving 1/16" [2mm] gap between Return/Corner and retainer allowing for adjustment. See Fig. 3.

Note: Cut cover to length between the reveal pieces on the returns and/or corners.