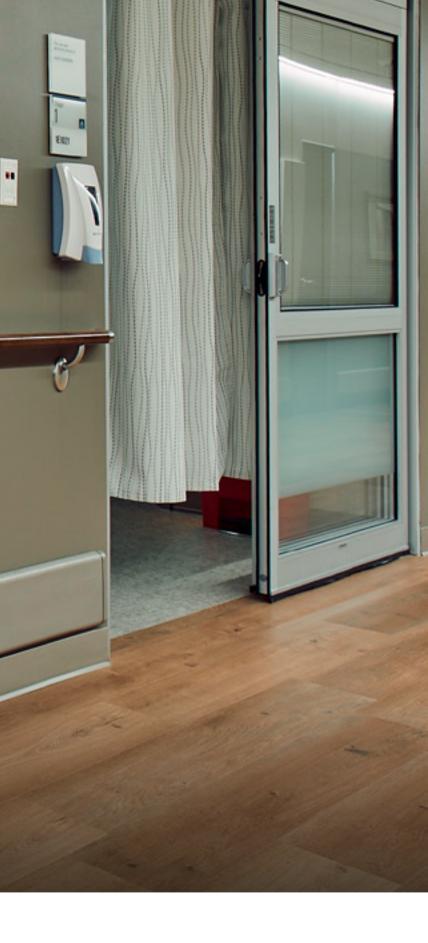

## **Expansion Joint Systems**

VIEW PRODUCTS G2 Palladium Sheet in Clamshell and River Rock 160 & 130- G2 Bluenose Corner Guards in Clamshell and River Rock 700 Wallguard- G2-Clamshell and RiverRock

> HR910 Handrail with WOOD maple top- Custom stain, SS Returns and mounting posts

## **Privacy Systems**

VIEW PRODUCTS

Follow Me- Cream City, EZE Swap Snap Panel Privacy Curtains in Shield HH fabric Formatrac Privacy Curtain track

criteria.

# the results

Inpro's sustainable LEED G2 Palladium Sheet was able to help protect the wall of the facility with superior protection from scratches and other common defects seen in busy healthcare settings. Custom Shield-HH curtains were customized with the medical center's chosen designs, and offered an easy-to-care-for, stain resistant and water repellent option that even met Practice Greenhealth - Healthier Hospitals