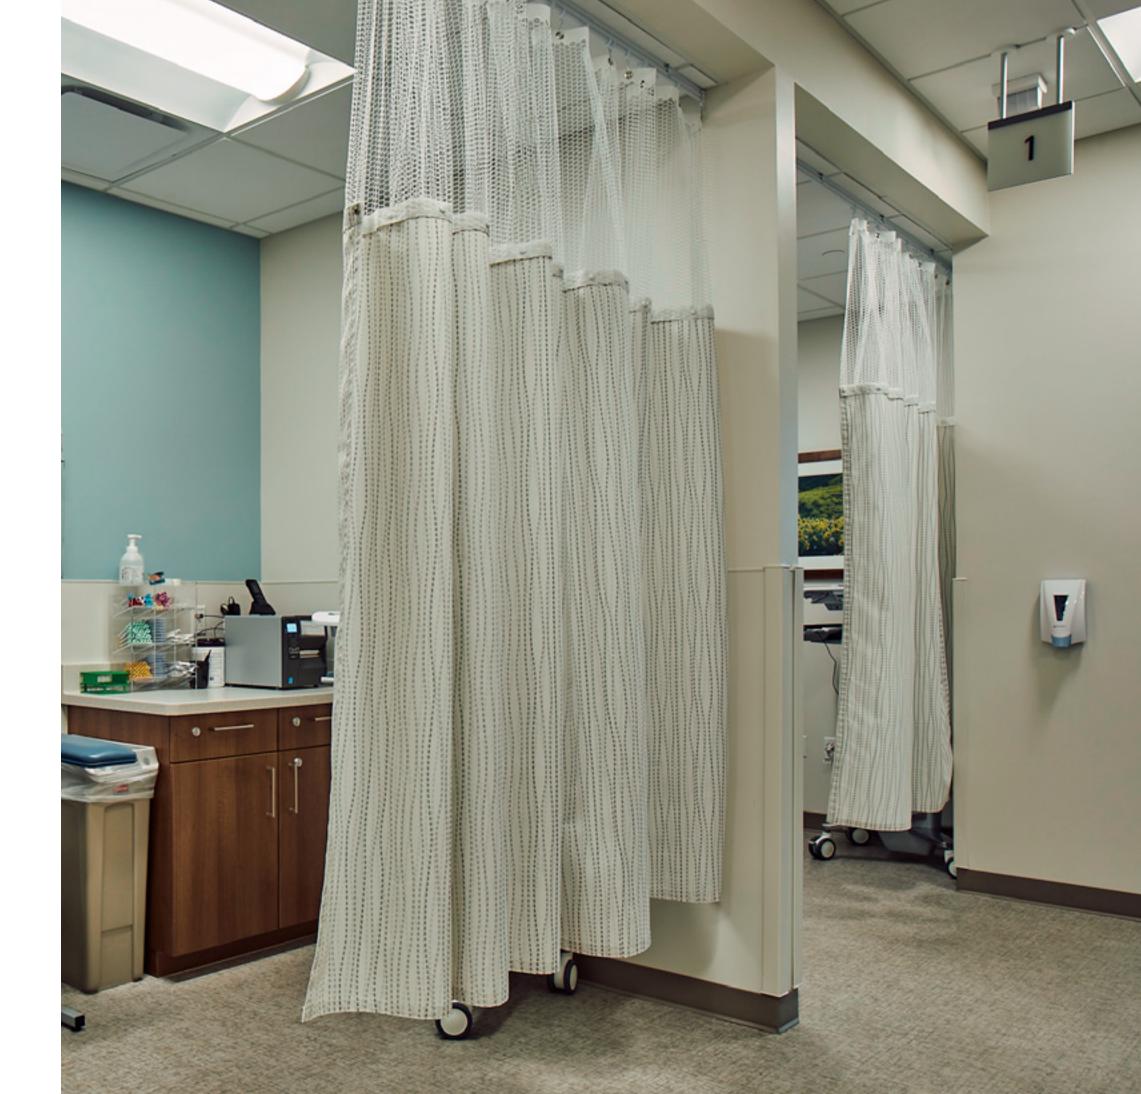

## **Privacy Systems**

VIEW PRODUCTS

Follow Me- Cream City, EZE Swap Snap Panel Privacy Curtains in Shield HH fabric Formatrac Privacy Curtain track

criteria.

# the results

Inpro's sustainable LEED G2 Palladium Sheet was able to help protect the wall of the facility with superior protection from scratches and other common defects seen in busy healthcare settings. Custom Shield-HH curtains were customized with the medical center's chosen designs, and offered an easy-to-care-for, stain resistant and water repellent option that even met Practice Greenhealth - Healthier Hospitals