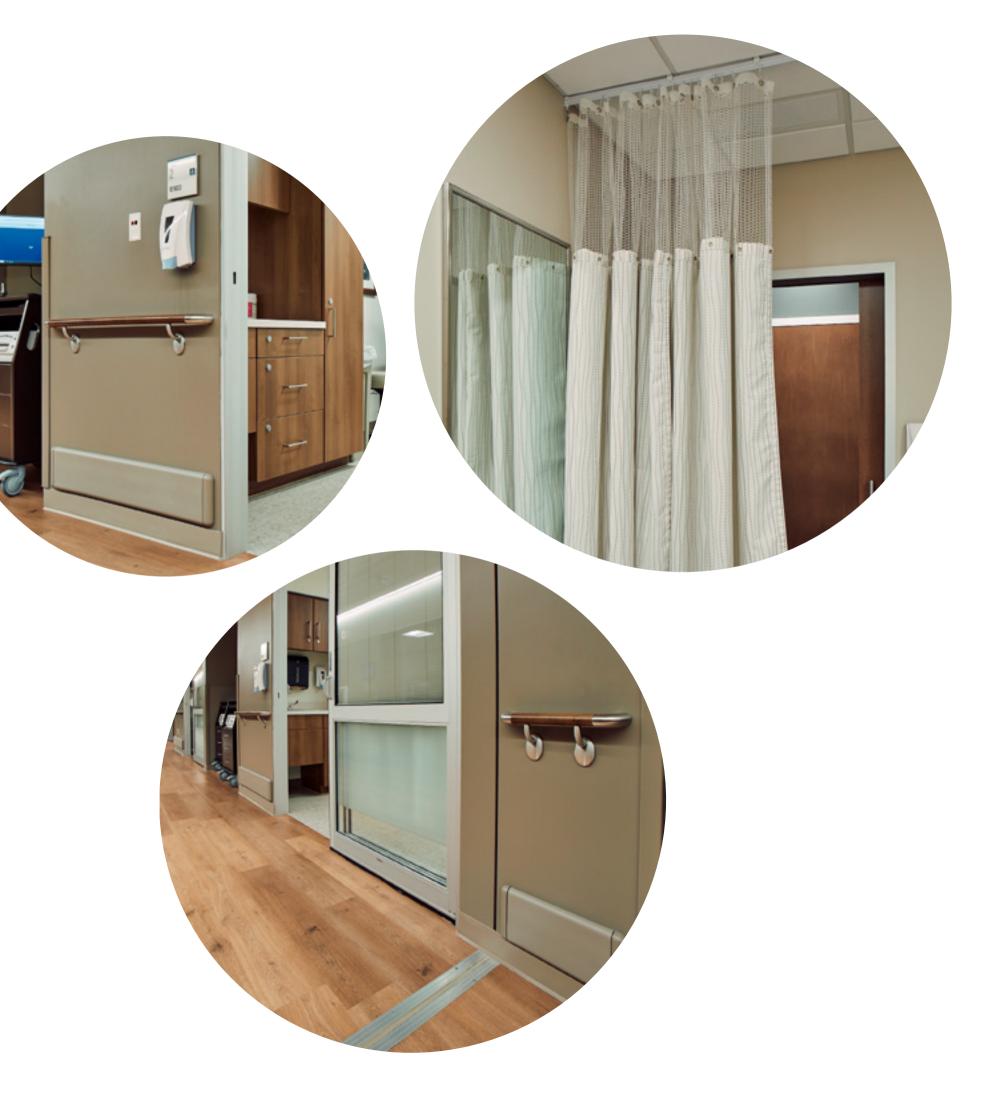

## Inpro<sup>®</sup> Products Used

An array of products were installed, including:

## **Expansion Joint Systems**

VIEW PRODUCTS G2 Palladium Sheet in Clamshell and River Rock 160 & 130- G2 Bluenose Corner Guards in Clamshell and River Rock 700 Wallguard- G2-Clamshell and RiverRock

> HR910 Handrail with WOOD maple top- Custom stain, SS Returns and mounting posts

## **Privacy Systems**

VIEW PRODUCTS

Follow Me- Cream City, EZE Swap Snap Panel Privacy Curtains in Shield HH fabric Formatrac Privacy Curtain track

criteria.

# the results

Inpro's sustainable LEED G2 Palladium Sheet was able to help protect the wall of the facility with superior protection from scratches and other common defects seen in busy healthcare settings. Custom Shield-HH curtains were customized with the medical center's chosen designs, and offered an easy-to-care-for, stain resistant and water repellent option that even met Practice Greenhealth - Healthier Hospitals