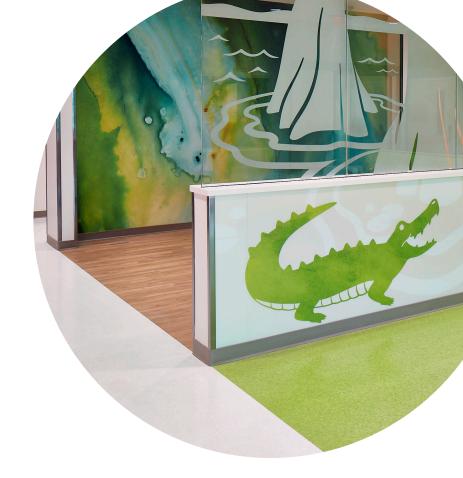

## Inpro® Products Used

Extensive installation of Door + Wall Protection Products, including:

- Aspex® Printed Wall Protection
- 1500 Wall Guard
- Hi-Impact BluNose® Corner Guards
- 1800 Wall Guard
- Palladium® Rigid Sheet
- 2000 Handrail
- Stainless Steel Wall Panels
- Stainless Steel Corner Guards