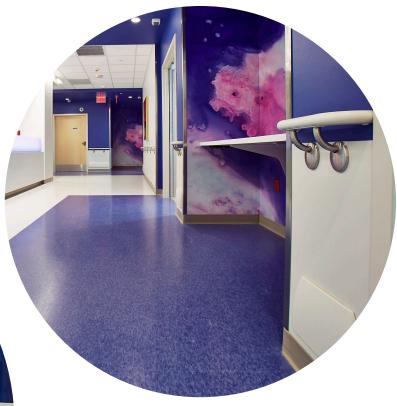

## Inpro® Products Used

Extensive installation of Door + Wall Protection Products, including:

- Aspex® Printed Wall Protection
- 1500 Wall Guard
- Hi-Impact BluNose® Corner Guards
- 1800 Wall Guard
- Palladium® Rigid Sheet
- 2000 Handrail
- Stainless Steel Wall Panels
- Stainless Steel Corner Guards