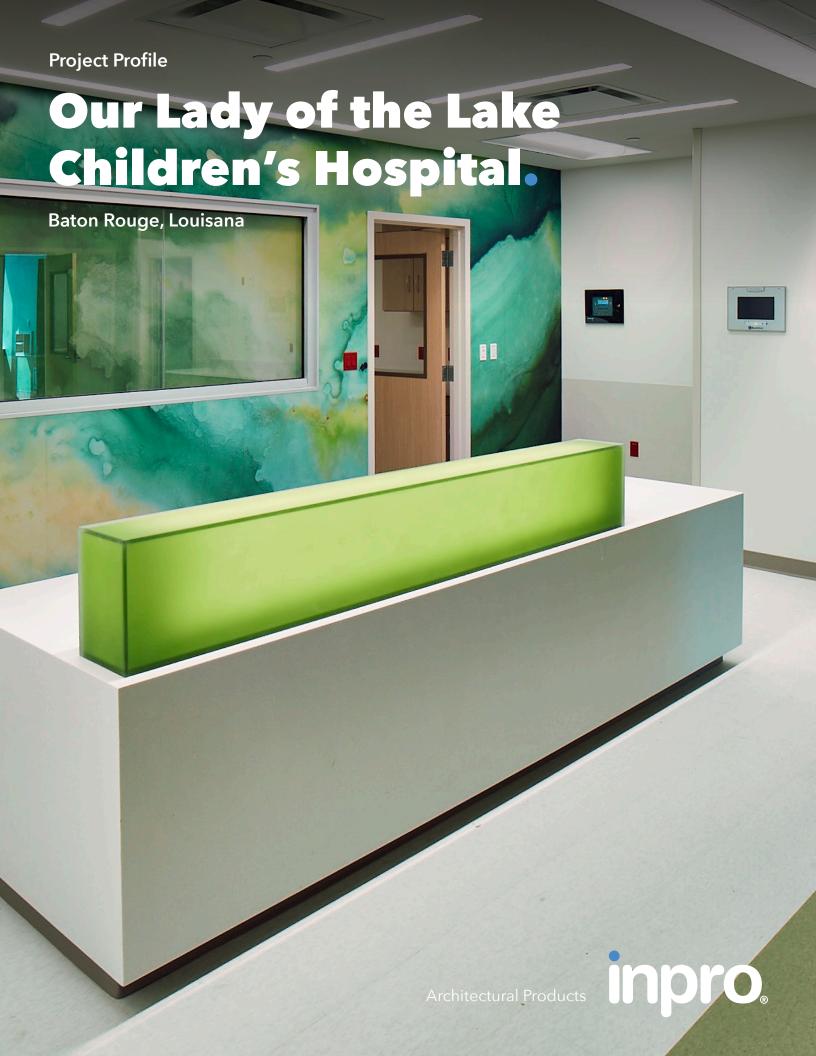

## The Project

A new \$230M new hospital, designed specifically for children. The 6-story, 350,000 sq. ft. building and includes 80 inpatient rooms, with future expansion possible to 130 rooms; a pediatric emergency room; surgical unit; a dedicated hematology/oncology unit that will serve both inpatients and outpatients, and playrooms on every floor.

## Inpro® Products Used

Extensive installation of Door + Wall Protection Products, including:

- Aspex® Printed Wall Protection
- 1500 Wall Guard
- Hi-Impact BluNose® Corner Guards
- 1800 Wall Guard
- Palladium® Rigid Sheet
- 2000 Handrail
- Stainless Steel Wall Panels
- Stainless Steel Corner Guards