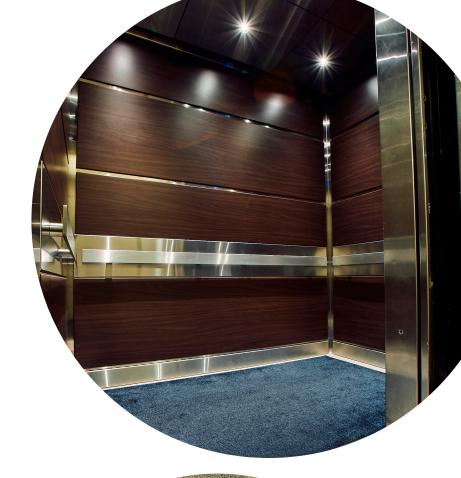

## Inpro® Products Used

In total, four elevator cabs in the complex were modernized with our Hercules<sup>TM</sup> cab style and outfitted with American Walnut panels. Handrails, toes kicks and friezes were also installed to complete the renovation.