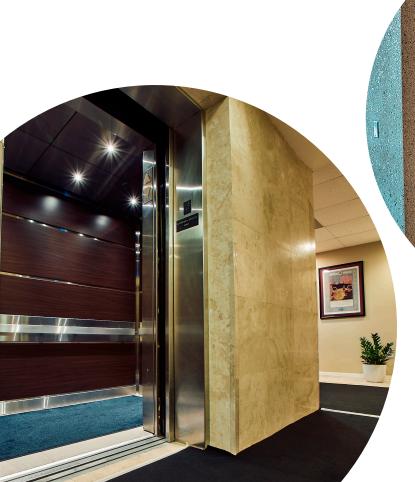

## Inpro® Products Used

In total, four elevator cabs in the complex were modernized with our Hercules<sup>TM</sup> cab style and outfitted with American Walnut panels. Handrails, toes kicks and friezes were also installed to complete the renovation.