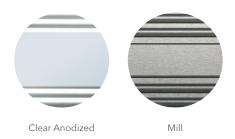

#### **Custom Anodized Finishes**

Approximate 6 week lead time for all Custom Anodized Finishes.