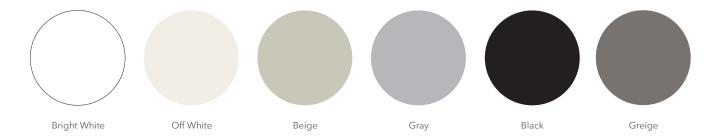

#### Silicone Seal Colors - Dow Corning® 790

Standard color options for Foam Seals (1200, 1250, 990/995)

Order FREE samples at inpro.com/ejcolors23 for a more accurate color representation.