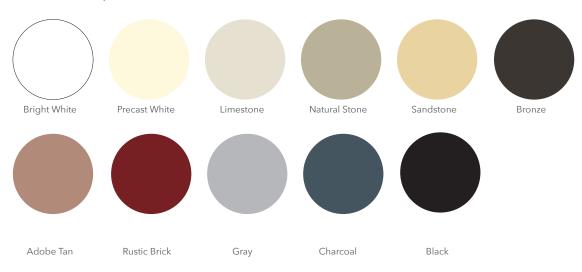

| 04 |
| Stocked Finishes                           | 04 |
| Silicone Seal Colors -<br>Dow Corning® 790 | 04 |
| Silicone Seal Colors -<br>Pecora® 890 NST  | 05 |
| Silicone Seal Colors -<br>Tremco®          | 05 |



#### **Premium Kynar® Color Coating**

Optional Aluminum Finish

Approximate 6 week lead time and additional cost for all Premium Kynar® Colors. Contact your Inpro® representative for more details.



Order FREE samples at inpro.com/ejcolors23 for a more accurate color representation.

#### **Standard Santoprene™ Seals**



#### **Custom Anodized Finishes**

Approximate 6 week lead time for all Custom Anodized Finishes.



#### **Stocked Finishes**



#### Silicone Seal Colors - Dow Corning® 790

Standard color options for Foam Seals (1200, 1250, 990/995)



Order FREE samples at inpro.com/ejcolors23 for a more accurate color representation.

#### Silicone Seal Colors - Pecora® 890 NST



#### Silicone Seal Colors - Tremco® Spectrem®



<sup>\*</sup>Limited Supply. Contact your Inpro® representative for details and availability.

Order FREE samples at inpro.com/ejcolors23 for a more accurate color representation.

### inpro.

#### obsessed with protecting buildings®

How they look. How they function. And how they protect the health and safety of the people who use them every day.

That's why we make hundreds of architectural products all under one roof and work tirelessly to make sure you and your buildings succeed.

Yeah, we are obsessed. But we wouldn't

#### inpro.com

800.222.5556

**World Headquarters** S80 W18766 Apollo Drive Muskego,