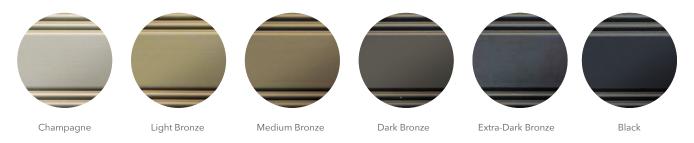

#### Silicone Seal Colors - Pecora® 890 NST

#### Silicone Seal Colors - Tremco® Spectrem®

<sup>\*</sup>Limited Supply. Contact your Inpro® representative for details and availability.

Order FREE samples at inpro.com/ejcolors23 for a more accurate color representation.